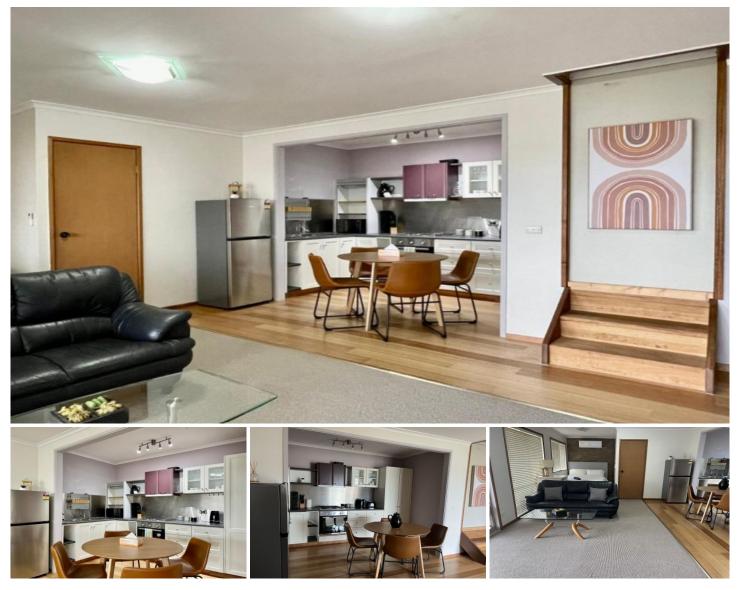

## 2/80 Grandview Terrace Mount Martha VIC

YPA Dromana is proud to present this 1 bedroom property for lease.

Located in a great location with views you will want to look at all day, this unique property is perfect for someone to call home.

1 bedroom with walk in robe & bathroom, separate laundry, good size kitchen meals & living area.

Includes an off street car space and rear pergola area. The rental also includes utilities (gas, electricity & water)