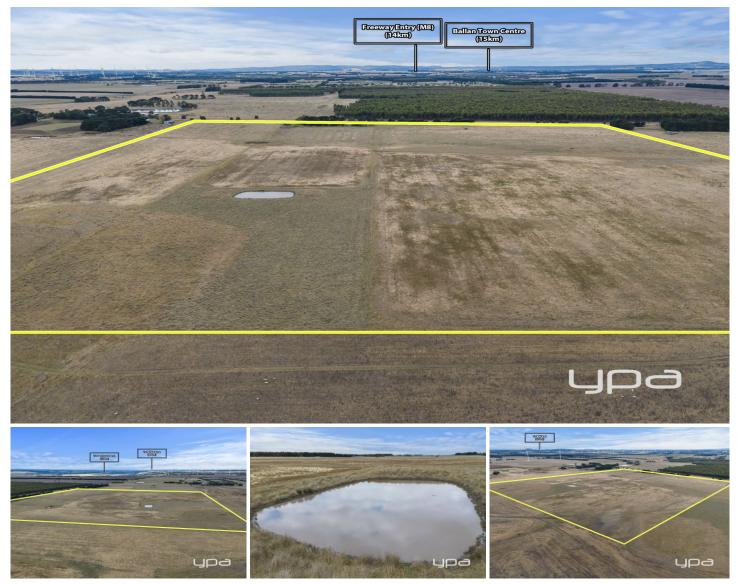

## 3 & 4/ Smiths Lane Mount Wallace VIC

Unlock the potential of rural tranquillity with Lots 3 & 4 Smiths Lane, Mount Wallace. Situated on approximately 100 acres of fertile land, this property offers a unique opportunity for those seeking to embrace the serenity of the countryside. Just a brief 10-minute drive from the bustling township of Ballan, immerse yourself in the peacefulness of rural Victoria while maintaining convenient access to essential amenities.

Boasting panoramic views of the surrounding landscape, this idyllic setting provides a canvas for your agricultural aspirations. Whether you envision a thriving farmstead, a tranquil retreat, or a sustainable homestead (STCA) the possibilities are endless.

Equipped with essential infrastructure including shedding and two dams, this property offers the foundation for your

 Price
 : \$1,299,000-\$1,399,000

 Land Size
 : 100.5 Acres

 View
 : https://www.ypa.com.au/7979535