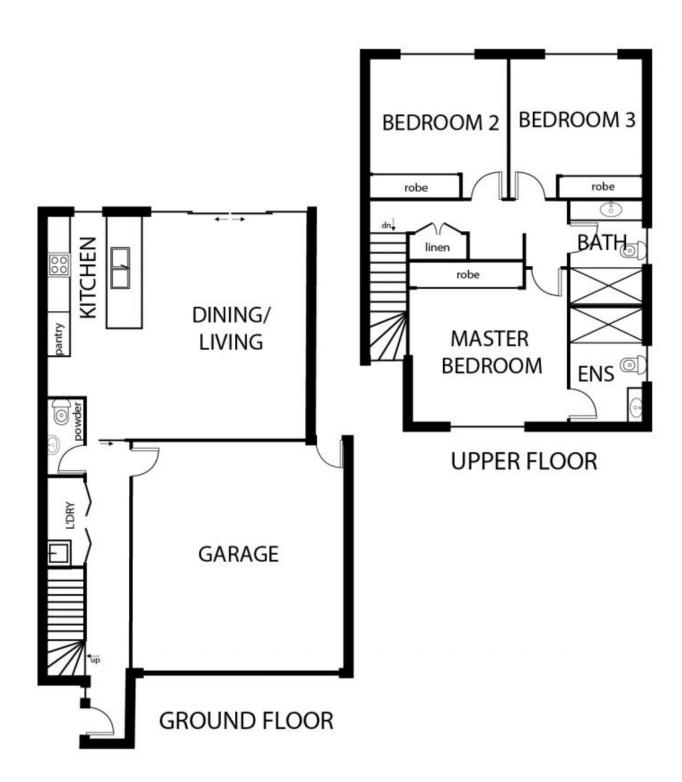

## 2/307 Eastbourne Road Capel Sound VIC

Nestled just 850m\* from the sparkling foreshore and bay trail, this property embodies the essence of sunny coastal living. This exquisite three-bedroom, two-bathroom townhouse is a sanctuary for and those seeking a blissful beachside retreat, including investors, downsizers & first-home buyers.

Step inside to discover a haven drenched in natural light, thanks to its coveted north-facing orientation and strategically placed windows. The modern interiors boast a seamless blend of style and functionality, offering picturesque views from every corner.

On the ground level, a spacious open-plan layout awaits, featuring a sleek kitchen, inviting dining area, and cozy living space that effortlessly flows onto a sun-kissed, grassy courtyard. Upstairs, find three spacious bedrooms