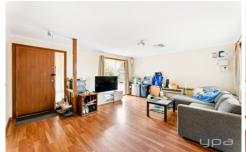

- ? Three bedrooms all with robes
- ? Master bedroom with ensuite and walk in robe
- ? Central bathroom with separate toilet
- ? Large living space with adjacent dining
- ? Light filled kitchen overlooking the meals or second living