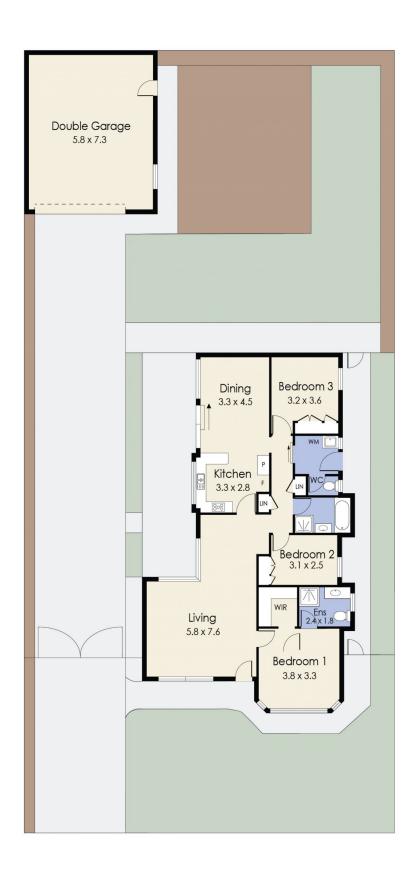

- ? Three bedrooms all with robes
- ? Master bedroom with ensuite and walk in robe
- ? Central bathroom with separate toilet
- ? Large living space with adjacent dining
- ? Light filled kitchen overlooking the meals or second living

## 2 Olivetree Close, WERRIBEE

Whilst every attempt has been made to ensure the accuracy of the floor plan contained here, measurements of doors, windows, rooms and any other items are approximate and no responsibility is taken for any error, omission, or mis-statement. This plan is for illustrative purposes only and should be used as such by any prospective purchaser. The services, systems and appliances shown have not been tested and no guarantee as to their operability or efficiency can be given.