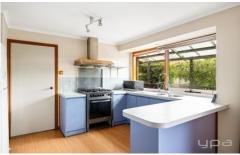

- ? Three bedrooms all with robes
- ? Master bedroom with ensuite and walk in robe
- ? Central bathroom with separate toilet
- ? Large living space with adjacent dining
- ? Light filled kitchen overlooking the meals or second living