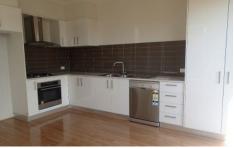

## Main features include:

- Master Bedroom with private balcony and built in robes
- Bedroom 2 with built in Robes
- Semi Ensuite with Bath & Shower Facilities
- Upstairs retreat or study
- Open plan living areas
- Powder Room
- Stylish designer kitchen, stone bench tops, stainless steel appliances
- Front lounge room offering enough space to grow