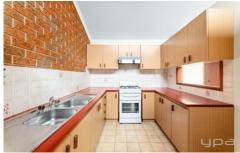

Upon entry, you'll be greeted by a desirable floorplan that seamlessly integrates open living and dining areas, accentuated by high ceilings, fresh floorboards, and a contemporary, freshly painted interior. The abundance of natural light creates an inviting ambiance, perfect for relaxation or entertaining guests.