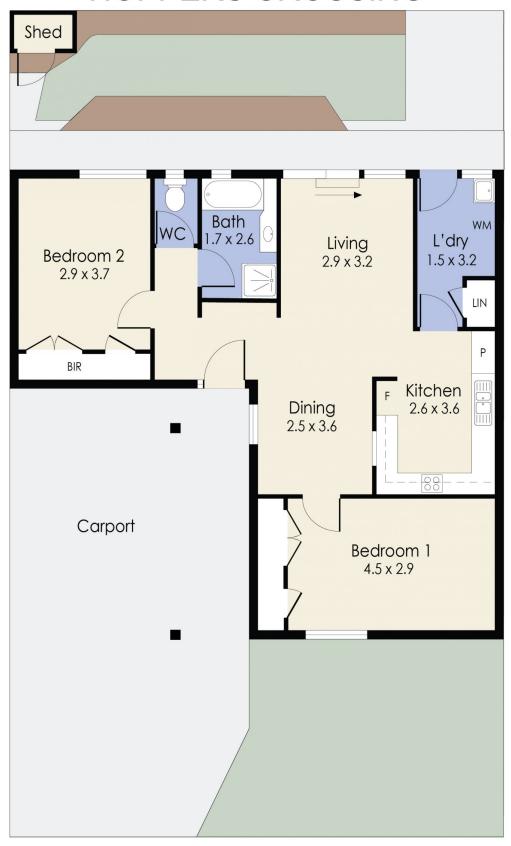

Upon entry, you'll be greeted by a desirable floorplan that seamlessly integrates open living and dining areas, accentuated by high ceilings, fresh floorboards, and a contemporary, freshly painted interior. The abundance of natural light creates an inviting ambiance, perfect for relaxation or entertaining guests.

The accommodation comprises two spacious bedrooms, each adorned with built-in wardrobes, ensuring ample storage space for your belongings. The main bathroom

## 2/1 Bayview Crescent, HOPPERS CROSSING

Whilst every attempt has been made to ensure the accuracy of the floor plan contained here, measurements of doors, windows, rooms and any other items are approximate and no responsibility is taken for any error, omission, or mis-statement. This plan is for illustrative purposes only and should be used as such by any prospective purchaser. The services, systems and appliances shown have not been tested and no guarantee as to their operability or efficiency can be given.