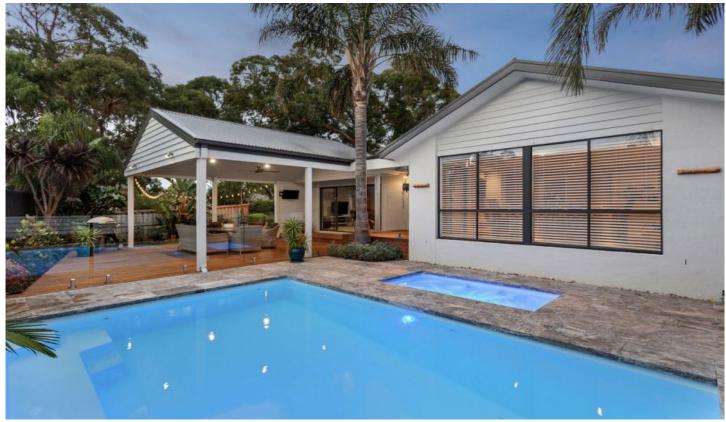

## 62 Peninsula Sands Boulevard Rosebud VIC

Exuding an unparalleled level of opulence and flawless artistry, this beautifully re-imagined home brings a sophisticated Hamptons aesthetic across its spacious layout. Meticulously crafted to optimise panoramic pool and garden views from the heart of the home, the family-friendly design introduces luxury and low-maintenance living within the Peninsula Sands Estate.

Alluring with custom craftsmanship throughout, vast interior space opens towards the rear where an indoor-outdoor unity stamps the family-friendly layout with entertaining flair. Crowned by vaulted ceilings, a casual living and dining area falls in front of a natural stone feature wall, where behind, lies a secondary living zone perfect for children. Centrally-opening glass sliders welcome an easy transition to a private decked alfresco with raised ceiling heights, ceiling fan and tv point.