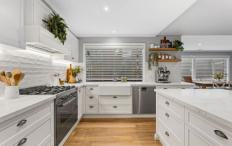

Alluring with custom craftsmanship throughout, vast interior space opens towards the rear where an indoor-outdoor unity stamps the family-friendly layout with entertaining flair. Crowned by vaulted ceilings, a casual living and dining area falls in front of a natural stone feature wall, where behind, lies a secondary living zone perfect for children. Centrally-opening glass sliders welcome an easy transition to a private decked alfresco with raised ceiling heights, ceiling fan and tv point.