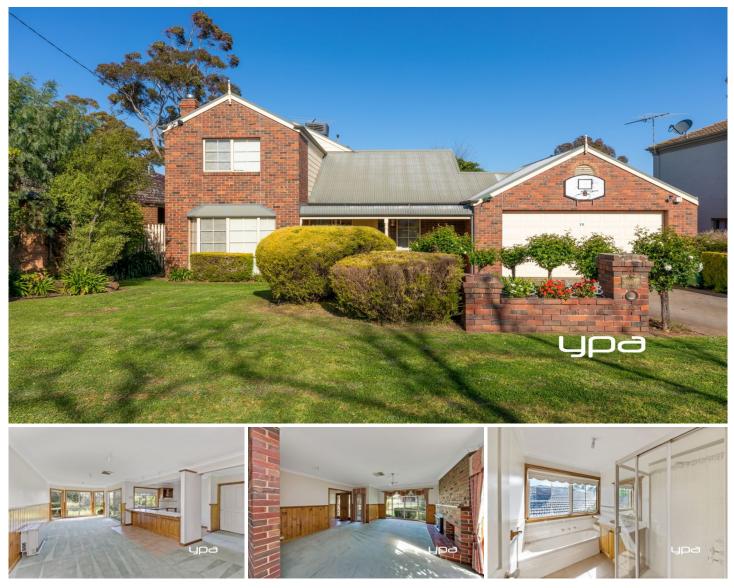

## **25 Powlett Street SUNBURY VIC**

A Step Above The Rest in sought after Location.

This beautifully presented double Storey residence is conveniently located within the old Sunbury Township. Comprising of 3 bedrooms plus study, BIR?s, master with WIR & ensuite. The home features a formal lounge with a Clean Air wood heater and a well-appointed timber kitchen overlooking a large family room. Additional features include gas heating, evaporative cooling, dishwasher, alarm, double remote garage with internal access and lovely established gardens. This home has to be inspected to be appreciated.