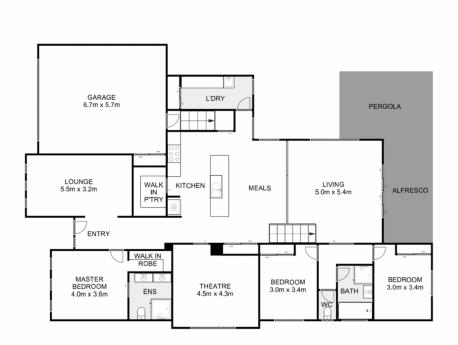

## 49 The Ridge Winter Valley VIC

Positioned to capture picturesque parkland views and surrounded by open space, this expansive home offers a standout feature set to captivate discerning buyers.

Boasting a generous 755m2 (approx.) block, this residence comprises four bedrooms, with the master featuring a walk-in robe and ensuite boasting a double vanity. Two additional bedrooms offer built-in robes, while the potential fourth bedroom presents as a spacious third living area or a substantial study.

The heart of the home is thoughtfully designed within the split-level layout, showcasing a high-quality kitchen with stone benches, a 900mm stove and oven, and a large walk-in pantry. The dining and kitchen area flows seamlessly into a spacious theatre room, offering versatile living options.

A standout feature of this home is the elevated platform living area, with glass balustrades creating a stunning

4 2 2 2

**Price** : \$700,000 - \$749,000

Land Size: 755 sqm

View: https://www.ypa.com.au/7977941

## 49 The Ridge, Winter Valley

Whilst every attempt has been made to ensure the accuracy of the floor plan contained here, measurements of doors, windows, rooms and any other items are approximate and no responsibility is taken for any error, omission, or mis-statement. This plan is for illustrative purposes only and should be used as such by any prospective purchaser. The services, systems and appliances shown have not been tested and no guarantee as to their operability or efficiency can be given.