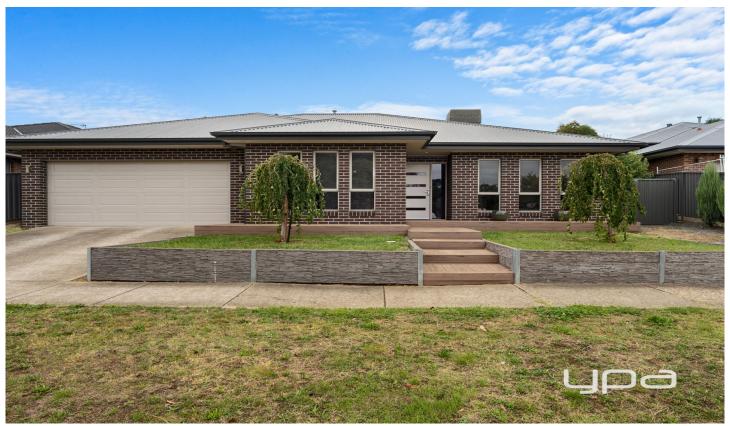

## 49 The Ridge Winter Valley VIC

Positioned to capture picturesque parkland views and surrounded by open space, this expansive home offers a standout feature set to captivate discerning buyers.

Boasting a generous 755m2 (approx.) block, this residence comprises four bedrooms, with the master featuring a walk-in robe and ensuite boasting a double vanity. Two additional bedrooms offer built-in robes, while the potential fourth bedroom presents as a spacious third living area or a substantial study.

A standout feature of this home is the elevated platform living area, with glass balustrades creating a stunning

4 2 2 2

**Price** : \$700,000 - \$749,000

Land Size: 755 sqm

View: https://www.ypa.com.au/7977941