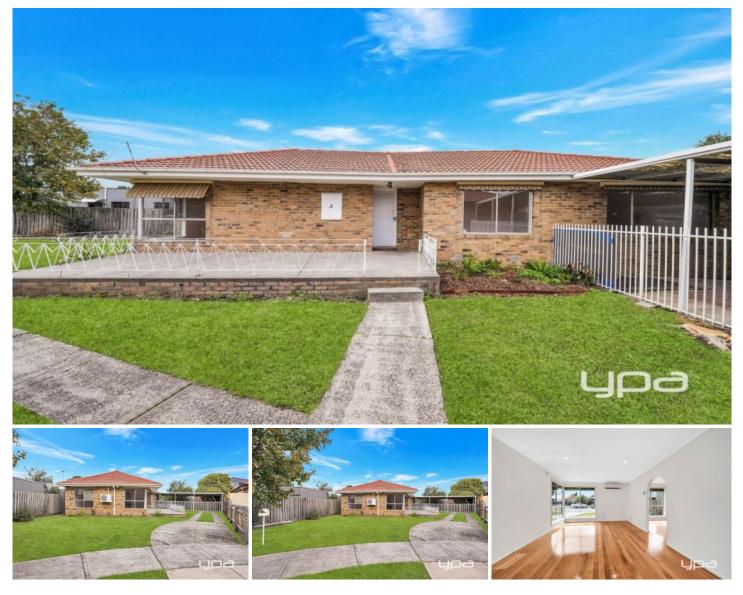

## **3 Desi Court Campbellfield VIC**

Upon opening, polished floorboards reveal a central passageway flowing from front to back, anchoring a spacious master bedroom (BIR) and enlightened front formal living room, with effortless connection to the heart of the home, comprising spacious kitchen and dining zone, complete with ample storage and access to the front veranda. Completing the home, two generous sized bedrooms and a central family bathroom with separate W/C, and generous laundry revealing access to a sunny, rear deck.

Providing an excellent space for outside entertaining, the rear deck seamlessly spills onto the rear yard and beyond, situated in a prime location of Campbellfield close to all major amenities, this fantastic opportunity offers endless possibilities for first home buyers, investors, renovators or developers looking to sub-divide and conquer (subject to

## 3 🎮 1 🚔

 Price
 : \$ 593,000

 Land Size
 : 588 sqm

 View
 : https://www.ypa.com.au/7977684

Ali Faour 0432 273 353

Amin Halabi 0401 789 004