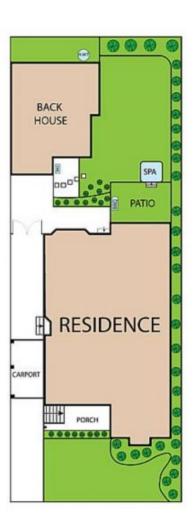

## 11 Hutchison Street Niddrie VIC

- Three bedrooms all with BIRS
- 4th bedroom is a self-contained granny flat, also includes a kitchenette and bathroom. Could be used as a home office
- Two bathrooms
- Ducted heating and evaporative cooling
- Spacious backyard
- Close proximity to Keilor Road Shopping and Restaurant strip, local tram, easy access to both Tullamarine Freeway and Western Ring Road, and a host of local schools, including; Penleigh and Essendon Grammar, St Bernards Rosehill College and St John Bosco's