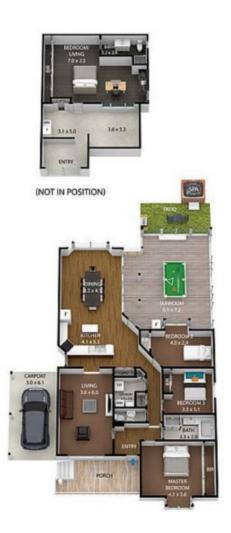

## 11 Hutchison Street Niddrie VIC

- Three bedrooms all with BIRS
- 4th bedroom is a self-contained granny flat, also includes a kitchenette and bathroom. Could be used as a home office
- Two bathrooms
- Ducted heating and evaporative cooling
- Spacious backyard
- Close proximity to Keilor Road Shopping and Restaurant strip, local tram, easy access to both Tullamarine Freeway and Western Ring Road, and a host of local schools, including; Penleigh and Essendon Grammar, St Bernards Rosehill College and St John Bosco's