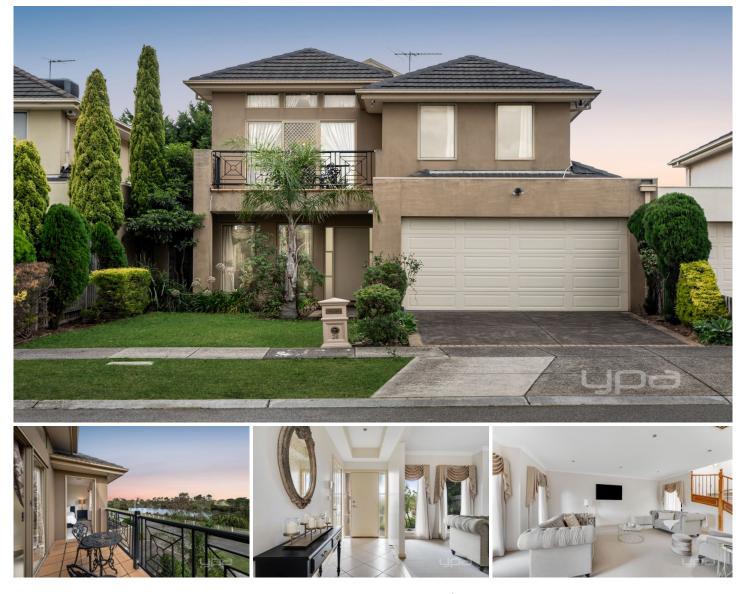

## 26 Gabriel Terrace South Morang VIC

Nestled in the heart of South Morang's most coveted street, 26 Gabriel Terrace beckons with its allure of modern elegance and breathtaking views.

Step inside to discover comfort and sophistication, where recently added carpets caress your every step, and fresh paint breathes new life into every corner. The spacious kitchen is equipped with all your culinary needs such as dishwasher, stovetop, oven and island benchtop perfect for hosting.

The property features ducted heating & evaporative cooling.

The spacious floor plan beckons with its versatility, offering multiple living zones that cater to every occasion. With the potential to create an additional master bedroom, the