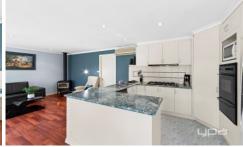

The functional kitchen overlooks the open plan living/dining area that offers 900mm gas cooktop and rangehood, SMEG 600mm fan forced wall oven & dishwasher. Added extras include gas ducted heating, multiple split system cooling units, floating floorboards, Coonara heater,