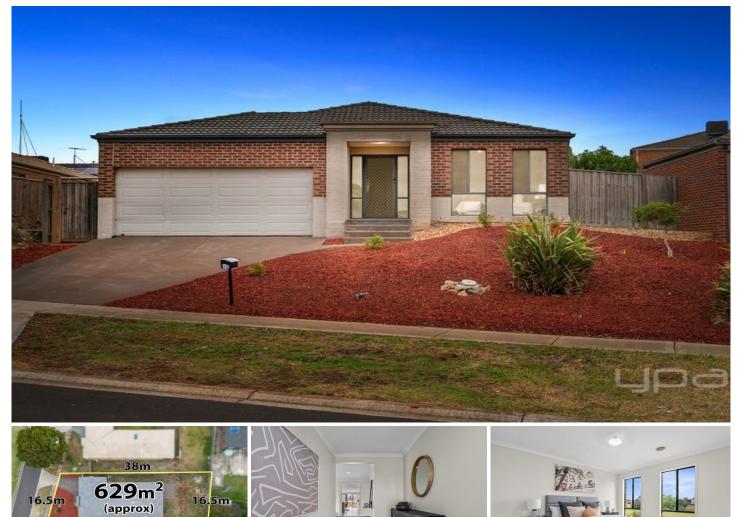

## 48 Cootamundra Circuit HARKNESS VIC

41m

Set on a huge 629m2 (approx.) allotment positioned in a sought-after pocket of Harkness this wonderful property hosts plenty of inclusions suiting both first home buyers or any savvy investor! Being in close proximity to everything Melton has to offer including, schooling of all levels (including the new Melton Christian College) Woodgrove Shopping Centre, Melton Waves Leisure centre, Navan Park, walking tracks, easy freeway access and so much more.

Upon entering this beautiful home you are greeted with a spacious entrance hall with warm colour tones that flow throughout. To your right is the large master bedroom featuring a walk in robe and stunning ensuite. Situated down the hall are three more generously sized bedrooms, each with a double built-in robe and serviced by the bright central bathroom and separate toilet.

## 4 🛤 2 🚔 2 🖨

| Price     | : \$569,000 - \$609,000          |
|-----------|----------------------------------|
| Land Size | : 629 sqm                        |
| View      | : https://www.ypa.com.au/7976015 |