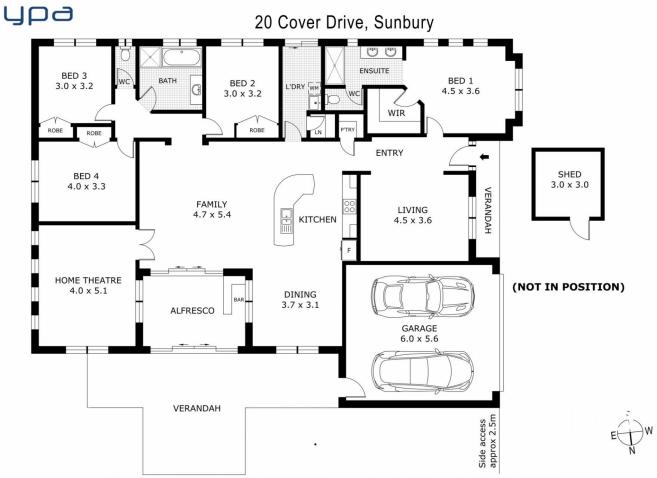

As you step into this home it immediately becomes apparent as to the 10/10 condition this home is in. This could very well be as close to perfect as you will get.

The spacious master bedroom at the front of the home is complete with a big walk in robe and huge ensuite that is accompanied by a double basin vanity and separate toilet.

Adjacent to the master bedroom is a parent retreat/living space which makes up one of the three living spaces you will find.

## 4 🛤 2 🚔 2 🚘

Price : \$ 735,000 View : https://www.ypa.com.au/7975913

Lisa Totaro 0410 144 215

Cassandra Doria 0497 972 028

Disclaimer: All images, views and diagrams are indicative only. Dimensions, areas and landscape are indicative and subject to change without notice. Purchasers should check the plans and specifications included in the terms of the contract of sale carefully prior to signing the contract.