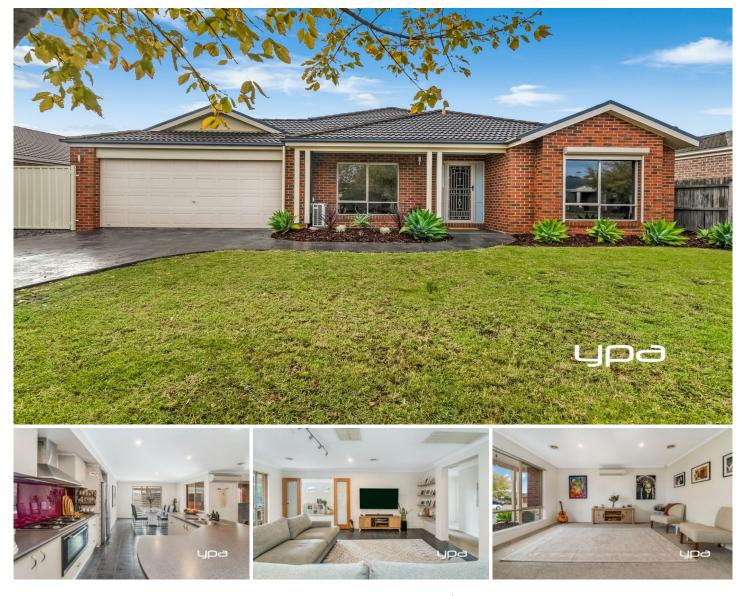

## **20 Cover Drive Sunbury VIC**

Isn't this what you and your family have always dreamt of? A beautiful home with an outstanding floorplan that caters to every member of the family. A home that gives everyone the right amount of space while also allowing the family to come together and share quality time together.

As you step into this home it immediately becomes apparent as to the 10/10 condition this home is in. This could very well be as close to perfect as you will get.

The spacious master bedroom at the front of the home is complete with a big walk in robe and huge ensuite that is accompanied by a double basin vanity and separate toilet.

Adjacent to the master bedroom is a parent retreat/living space which makes up one of the three living spaces you will find.