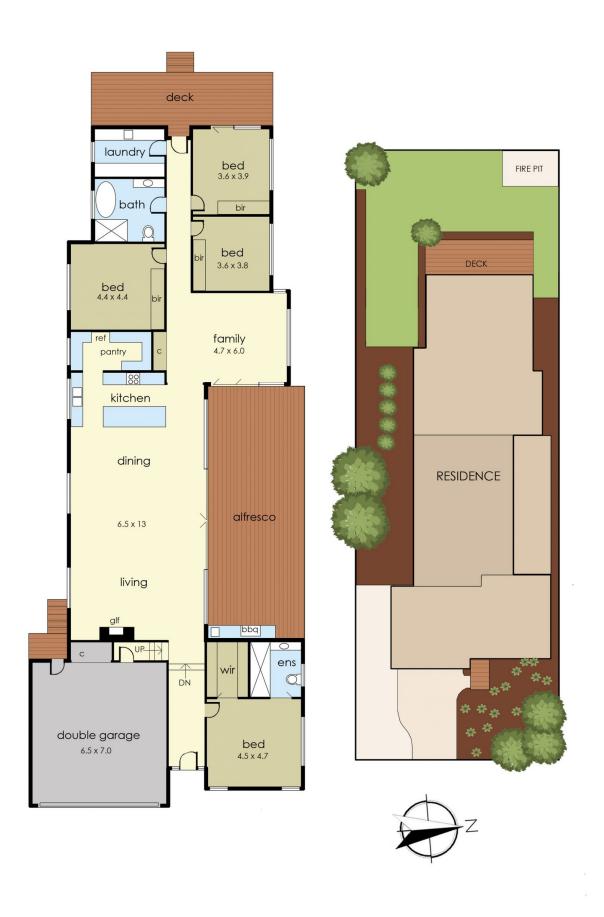

## 6 Andrea Street Rye VIC

Introducing 6 Andrea Street - Where Luxury Meets Comfort

Step into the epitome of contemporary living with this stunning Rye residence, located just a short walk to the crashing waves and breathtaking coastline found at the iconic number 16 beach. Boasting a meticulous design and an extensive list of premium features, this incredible property offers the perfect blend of elegance and functionality.

Stepping through the large, bespoke front door, you are immediately greeted by a sense of sophistication - highlighted by the luxury inclusions found at every turn. Such inclusions comprise exquisite wool carpets and engineered oak timber flooring, high end appliances, custom cabinetry, and stone counters found throughout the interior.