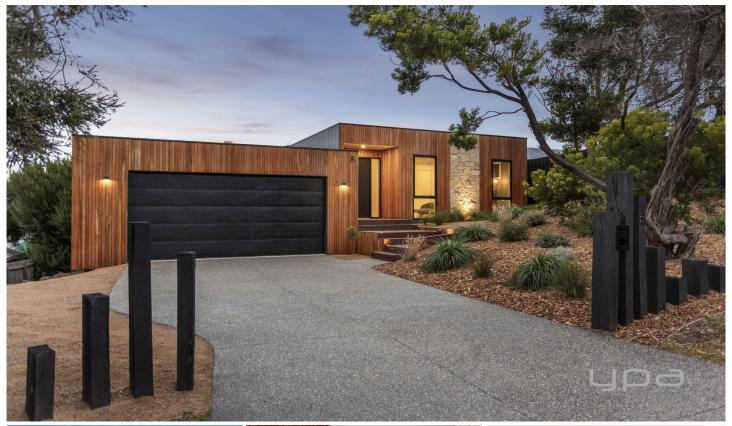

## 6 Andrea Street Rye VIC

Introducing 6 Andrea Street - Where Luxury Meets Comfort

Step into the epitome of contemporary living with this stunning Rye residence, located just a short walk to the crashing waves and breathtaking coastline found at the iconic number 16 beach. Boasting a meticulous design and an extensive list of premium features, this incredible property offers the perfect blend of elegance and functionality.

Stepping through the large, bespoke front door, you are immediately greeted by a sense of sophistication - highlighted by the luxury inclusions found at every turn. Such inclusions comprise exquisite wool carpets and engineered oak timber flooring, high end appliances, custom cabinetry, and stone counters found throughout the interior.