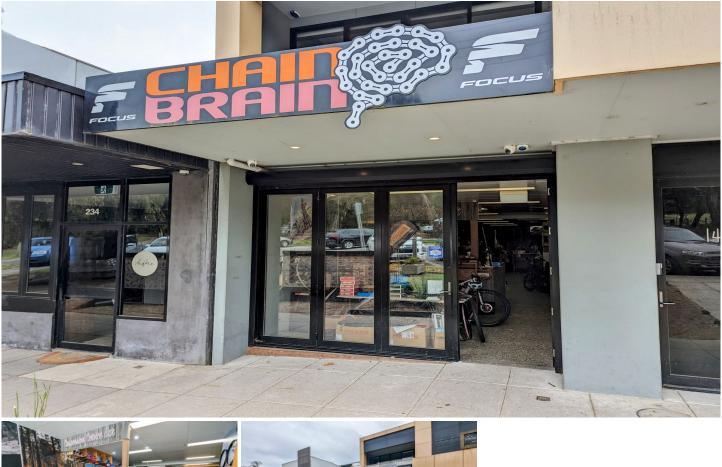

## 232 Boundary Road DROMANA VIC

Discover the perfect investment opportunity at 232 Boundary Road, Dromana! This commercial property offers an exceptional chance to own a lucrative asset in a top-notch location.

Key Features:

Top Location: Situated in a prime area, this property boasts high visibility and easy accessibility, ensuring maximum exposure for your business. Great local businesses in a busy strip and directly across from Arthurs Seat-Red Hill mountain bike tracks, pump track, skatepark and walking tracks.