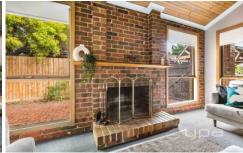

- ? Three bedrooms with built in robes
- ? Spacious central bathroom full of light with its huge bay window
- ? A large step-down lounge on entry with beautiful open brick wall, cathedral timber lined ceiling and fireplace keeping winter times super cosy
- ? Kitchen / Meals area with loads of storage
- ? Freshly painted & updated carpets
- ? New curtains