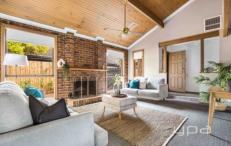

- ? Three bedrooms with built in robes
- ? Spacious central bathroom full of light with its huge bay window
- ? A large step-down lounge on entry with beautiful open brick wall, cathedral timber lined ceiling and fireplace keeping winter times super cosy
- ? Kitchen / Meals area with loads of storage
- ? Freshly painted & updated carpets
- ? New curtains