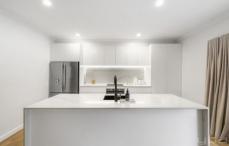

Downstairs, an open-plan layout seamlessly connects the modern fully renovated kitchen, lounge, and dining areas, flowing effortlessly into a leafy alfresco retreat. Designed with sophistication in mind, the townhouse boasts high ceilings, LED lighting, timber-look hybrid floorboards, ducted vacuum, 2 split systems and ceiling fans for added comfort.