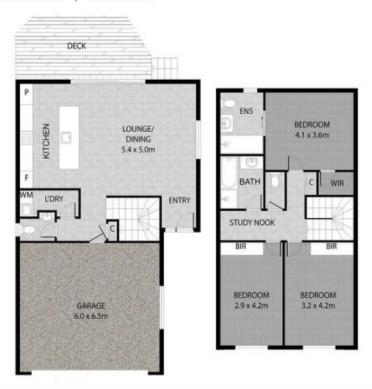

## 3/72 Broad Street LABRADOR QLD

Experience the epitome of contemporary living in this pristine townhouse just moments away from the breathtaking Broadwater. Step into a world of light-filled spaces and quality finishes, where upstairs, you'll find a welcoming landing area leading to three spacious bedrooms, including a master suite with a walk-in robe and an elegant ensuite and the remaining bedrooms are serviced by the central bathroom.

Downstairs, an open-plan layout seamlessly connects the modern fully renovated kitchen, lounge, and dining areas, flowing effortlessly into a leafy alfresco retreat. Designed with sophistication in mind, the townhouse boasts high ceilings, LED lighting, timber-look hybrid floorboards, ducted vacuum, 2 split systems and ceiling fans for added comfort.

Convenience is key with a double garage, ground floor

3 😕 2 📛 2 🖨

View: https://www.ypa.com.au/7975050

**Daniel Garcia** 0416 565 417

## 3/72 Broad Street Labrador

Internal Residence Area: 171 m² | External Area: 17 m² | Total Area: 188 m²

Steven Spiteri | 0423 428 079

All measurements are approximate and for illustrative purposes only. This floorplan is to be considered a general guide only. Interested parties should rely on their own enquiries. Floorplan provided by www.AshChynowethPhotography.com