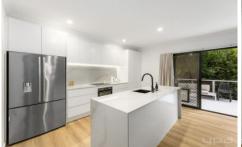

Downstairs, an open-plan layout seamlessly connects the modern fully renovated kitchen, lounge, and dining areas, flowing effortlessly into a leafy alfresco retreat. Designed with sophistication in mind, the townhouse boasts high ceilings, LED lighting, timber-look hybrid floorboards, ducted vacuum, 2 split systems and ceiling fans for added comfort.