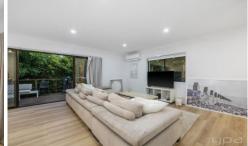

Downstairs, an open-plan layout seamlessly connects the modern fully renovated kitchen, lounge, and dining areas, flowing effortlessly into a leafy alfresco retreat. Designed with sophistication in mind, the townhouse boasts high ceilings, LED lighting, timber-look hybrid floorboards, ducted vacuum, 2 split systems and ceiling fans for added comfort.