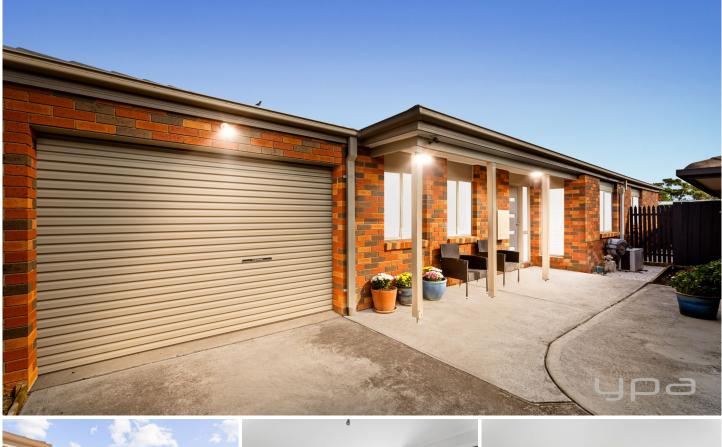

## 2A Sittella Court Werribee VIC

If this your first home, a final downsize or a low maintenance investment this certainly ticks all the boxes. A versatile home that has been renovated throughout to showcase it in its full potential. Located centrally to everything you could ever need. Full of light the home sets you within a short distance to the following amenities:

? Walking distance to bus stops, parklands and local shops

The home, full of light and blissfully quiet only requires you to move straight in and enjoy. Immaculately presented and in all aspects ready to move straight in offers the following:

## 3 🛤 2 🚰 3 🛱

| Price     | : \$520,000 - \$570,000          |
|-----------|----------------------------------|
| Land Size | : 335 sqm                        |
| View      | : https://www.ypa.com.au/7975016 |