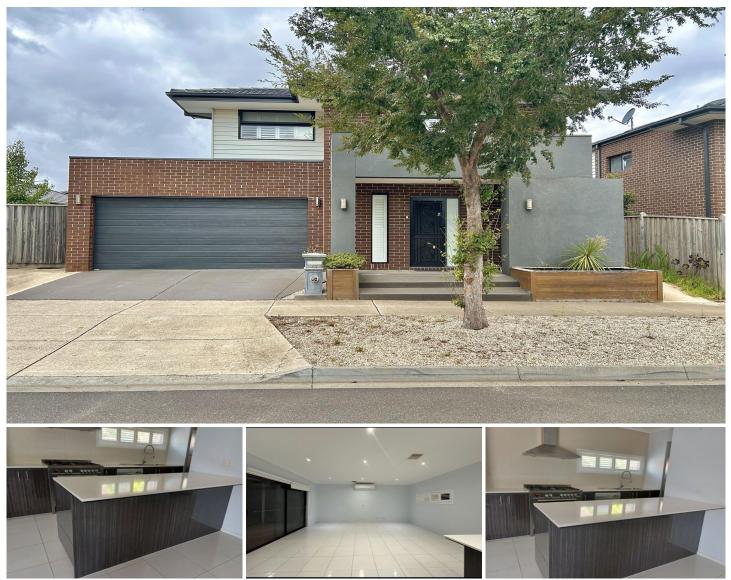

41 Goulding Drive Fraser Rise VIC

Welcome to your new home in Fraser Rise! This contemporary double-story residence offers spacious living areas, modern amenities, and a convenient layout perfect for families or individuals seeking comfort and style.

Property Features:

Downstairs:

? The ground floor boasts an open-plan layout consisting of a well-appointed kitchen, a spacious meals area, and a comfortable living room.

? The kitchen is equipped with modern appliances, ample storage space, and sleek countertops, providing the ideal setting for culinary adventures and entertaining guests.

? Adjacent to the kitchen is a convenient laundry room, offering ease and efficiency in household chores.

? A powder room on the ground floor adds to the convenience for residents and guests alike. Upstairs: