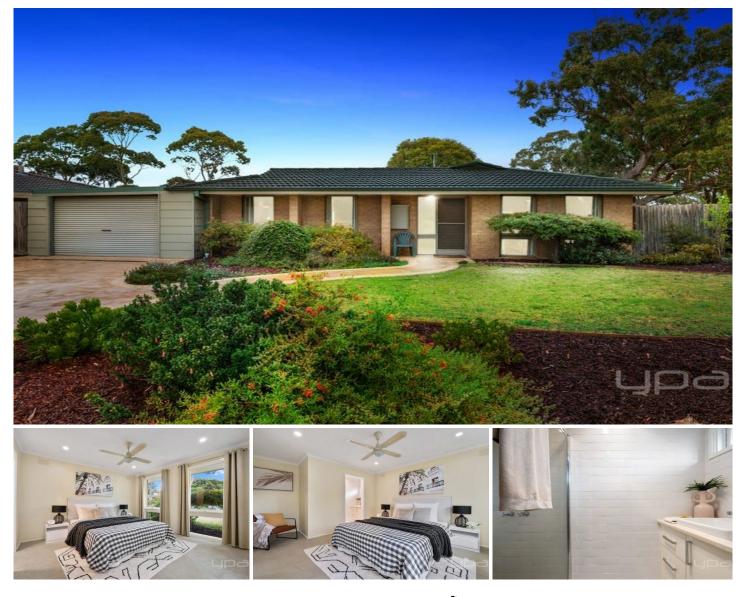

## 40 Chelmsford Way MELTON WEST VIC

Situated on a large 618m2 (approx.), this stunning home has been meticulously cared for by its current owners, making it the perfect opportunity to move straight in. Located in a highly sought after pocket in Melton West close by to all levels of schooling, childcare and preschool centres, parks, freeway access, and only a short walk to Woodgrove Shopping Centre, the positioning of this home is hard to beat.

The manicured front garden is beautifully complimented by the neat and tidy exterior of this home which includes a lock up carport and large front porch.

Walking through he front door you are met with the generously sized master bedroom featuring a walk-in robe and stunning semi-ensuite. The large living area is adjacent to the master and provides ample space for the family and