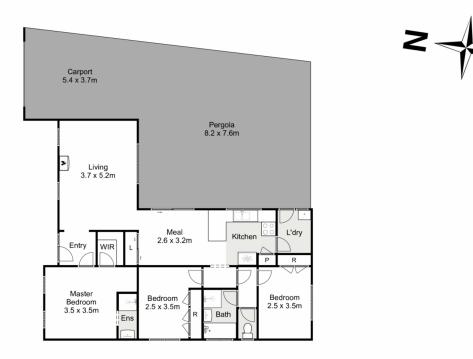

## 40 Chelmsford Way, Melton West

Whilst every attempt has been made to ensure the accuracy of the floor plan contained here, measurements of doors, windows, rooms and any other items are approximate and no responsibility is taken for any error, omission, or mis-statement. If a plan is for illustrative purposes only and should be used as such by any prospective purchaser. The services, systems and appliances shown have not been tested and no guarantee as to their operability or efficiency can be given.