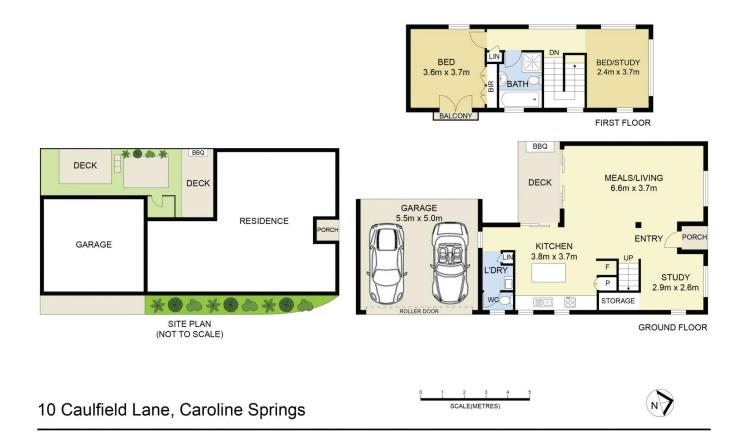

Features Include:

- ? Two spacious bedrooms (Master bedroom features balcony)
- ? Central bathroom with bathtub and shower
- ? Home office
- ? The kitchen is located perfectly to incorporate the meals

2 🎮 1 🚰 2 🛱

| Price     | : \$ 610,000                     |
|-----------|----------------------------------|
| Land Size | : 186 sqm                        |
| View      | : https://www.ypa.com.au/7974643 |

Andrew Migliorisi 0432 526 844