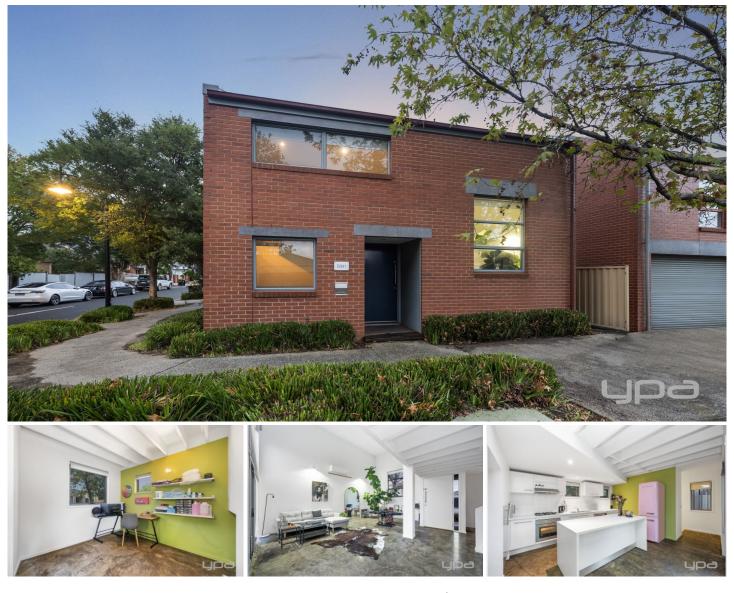

## 10 Caulfield Lane Caroline Springs VIC

Like flicking through the pages of a glossy magazine! Tucked away in a prestigious location stands this funky Warehouse to put on the top of your priority list. You will find the perfect combination of family living in Caroline Springs' most elite location only walking distance to Caroline Springs Boulevard, local primary and secondary schools, public transport, Caroline Springs Shopping Centre and the list goes on. This outstanding home is unquestionably something you would be proud to call home.

Features Include:

- ? Two spacious bedrooms (Master bedroom features balcony)
- ? Central bathroom with bathtub and shower
- ? Home office
- ? The kitchen is located perfectly to incorporate the meals

2 🎮 1 🚰 2 🛱