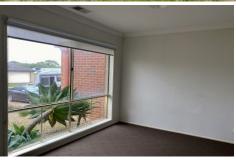

### Ground floor:

- Huge, carpeted front living room with an additional separate living area at the rear of the property, two with split system heating and cooling
- Open plan kitchen with gas stovetop, electric oven and dishwasher with adjoining meals area
- First bedroom
- Laundry with built in cupboards and external access
- Powder room