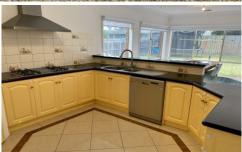

### Ground floor:

- Huge, carpeted front living room with an additional separate living area at the rear of the property, two with split system heating and cooling
- Open plan kitchen with gas stovetop, electric oven and dishwasher with adjoining meals area
- First bedroom
- Laundry with built in cupboards and external access
- Powder room