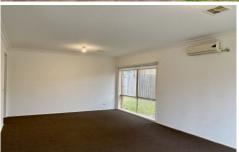

### Ground floor:

- Huge, carpeted front living room with an additional separate living area at the rear of the property, two with split system heating and cooling
- Open plan kitchen with gas stovetop, electric oven and dishwasher with adjoining meals area
- First bedroom
- Laundry with built in cupboards and external access
- Powder room