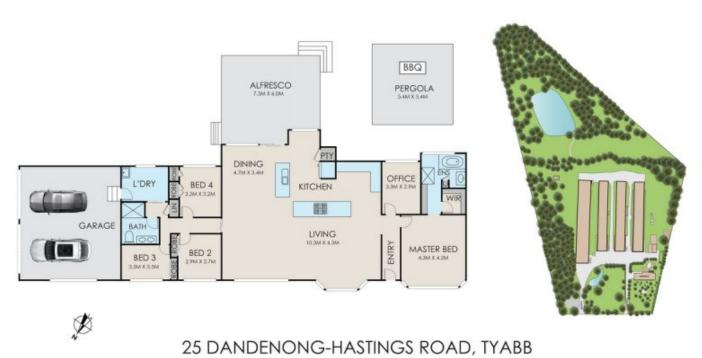

amily/staff residence, currently contracted to INGHAMS.

A picturesque setting with dual dams, separate space for cattle or sheep, a citrus orchid, thriving vegetable gardens, and a modern four-bedroom home with sensational entertaining parameters accompanies the commercial farming facilities to afford families or investors the opportunity to divide, if desired.

Holding a total capacity for 145,0000 but currently houses between 110,000-120,000 (RSPCA) birds across four separate poultry sheds, the commercial chicken farm

## 4 🛤 2 🚔 2 🖨

| Price     | : \$4,900,000 - \$5,300,000      |
|-----------|----------------------------------|
| Land Size | : 7.03 ha                        |
| View      | : https://www.ypa.com.au/7974303 |



Margot Matthews 0407 149 848



Chris Fahl 0404 668 818



\* DIMENSIONS ARE APPROXIMATE AND FOR ILLUSTRATIVE PURPOSES ONLY

## FLOOR PLAN

SITE PLAN