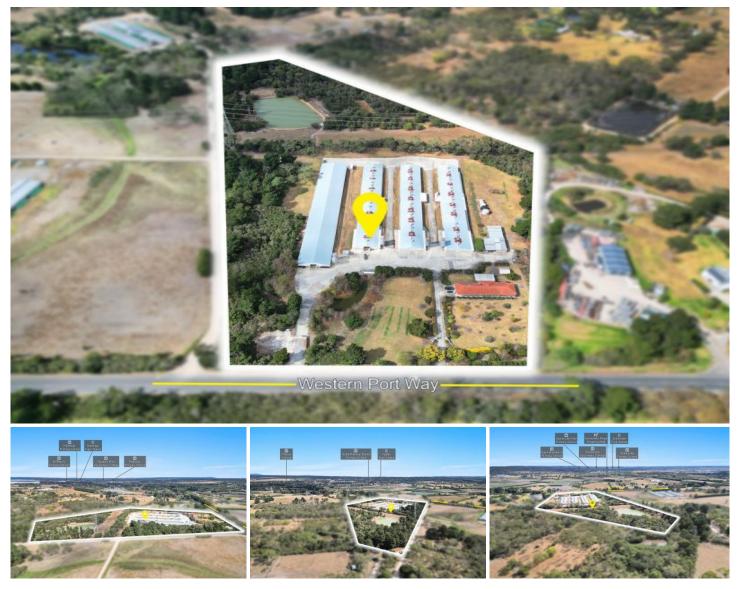

## 25 Dandenong-Hastings Road Tyabb VIC

Representing a highly-desirable location to live and work, this majestic 17.3-acres of land represents an extensivelydeveloped landholding currently operating as DMD Poultry, a commercial chicken farm with modern infrastructure and private family/staff residence, currently contracted to INGHAMS.

A picturesque setting with dual dams, separate space for cattle or sheep, a citrus orchid, thriving vegetable gardens, and a modern four-bedroom home with sensational entertaining parameters accompanies the commercial farming facilities to afford families or investors the opportunity to divide, if desired.

Holding a total capacity for 145,0000 but currently houses between 110,000-120,000 (RSPCA) birds across four separate poultry sheds, the commercial chicken farm