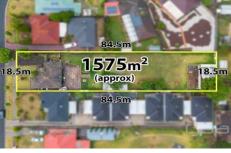

## 3 🖰 1 📇

**Price** : \$1,100,000 **Land Size** : 1575 sqm

View: https://www.ypa.com.au/7973527

**Shane Spiteri** 0488 980 115

Ricky Frew 0402 007 100