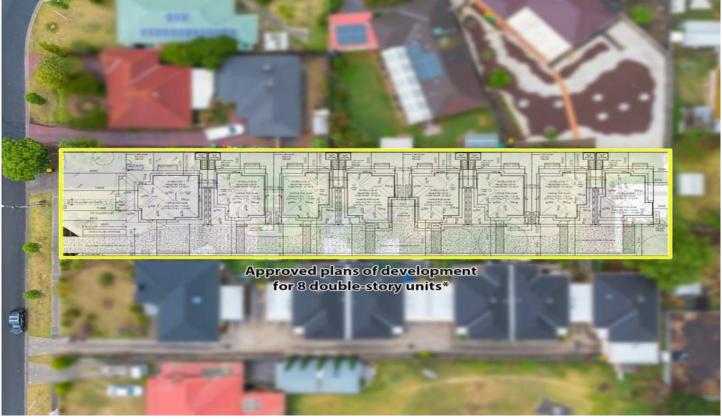

## 30 Toolern Street MELTON SOUTH VIC

Situated right in the heart of Melton South, opportunities like the one presented at 30 Toolern Street don't come around often. With approved plans and permits to construct eight townhouses this amazing investment opportunity is one not to be missed. With every amenity you could wish for close by including Melton South Train Station, schooling of all levels, Station Square Shopping Centre, walking tracks, and easy Western Freeway access this investment could not be any more conveniently located.