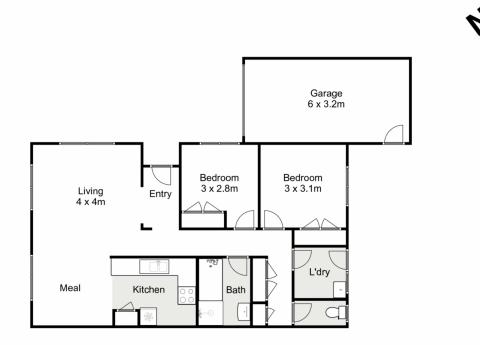

## 2/50 Pennyroyal Crescent, Kurunjang

Whilst every attempt has been made to ensure the accuracy of the floor plan contained here, measurements of doors, windows, rooms and any other items are approximate and no responsibility is taken for any error, omission, or mis-statement. This plan is for illustrative purposes only and should be used as such by any prospective purchaser. The services, systems and appliances shown have not been tested and no guarantee as to their operability or efficiency can be given.