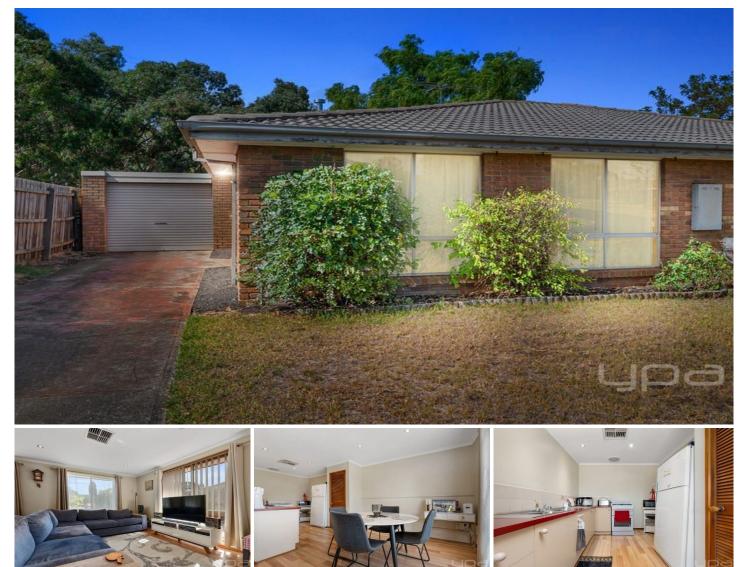

## 2/50 Pennyroyal Crescent KURUNJANG VIC

Situated in the sought after Kurunjang this property sits in close proximity to all amenities including: High Street Shopping District, Kurunjang Primary and Secondary School, bus stops, parks and so much more, this property is the perfect opportunity for all buyers entering the property market and investors alike.

As soon as you enter this property you are met with the large living and meals area, with a bright colour scheme perfectly complimented by the floorboards that flow throughout the entire home. The kitchen is neat and hosts ample bench and cupboard space as well as a freestanding gas cooktop and oven.

The home further boasts two bedrooms that both feature built in robes and are serviced by the bright central bathroom and separate toilet, providing a functional

 Price
 : \$375,000 - \$395,000

 Land Size
 : 333 sqm