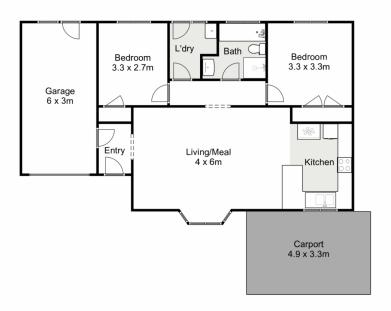

Entering the property, you are met with a massive sundrenched lounge room offering plenty of space for the whole family to enjoy. The living area opens into the large sized meals area, which is further complimented by the great sized kitchen, which features plenty of cupboard and bench storage space, gas cooktop and wall oven.

On offer in this home is two bedrooms which are both great sized while featuring built in robes and they are also serviced by renovated modern central bathroom.

## 1/88 Barries Road, Melton

Whilst every attempt has been made to ensure the accuracy of the floor plan contained here, measurements of doors, windows, rooms and any other items are approximate and no responsibility is taken for any error, omission, or mis-statement. This plan is for illustrative purposes only and should be used as such by any prospective purchaser. The services, systems and appliances shown have not been tested and no guarantee as to their operability or efficiency can be given.