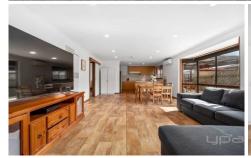

Entering the property, you are met with a massive sundrenched lounge room offering plenty of space for the whole family to enjoy. The living area opens into the large sized meals area, which is further complimented by the great sized kitchen, which features plenty of cupboard and bench storage space, gas cooktop and wall oven.