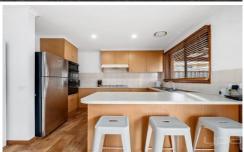

Entering the property, you are met with a massive sundrenched lounge room offering plenty of space for the whole family to enjoy. The living area opens into the large sized meals area, which is further complimented by the great sized kitchen, which features plenty of cupboard and bench storage space, gas cooktop and wall oven.