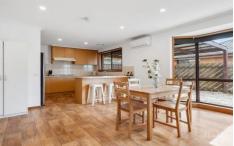

Entering the property, you are met with a massive sundrenched lounge room offering plenty of space for the whole family to enjoy. The living area opens into the large sized meals area, which is further complimented by the great sized kitchen, which features plenty of cupboard and bench storage space, gas cooktop and wall oven.