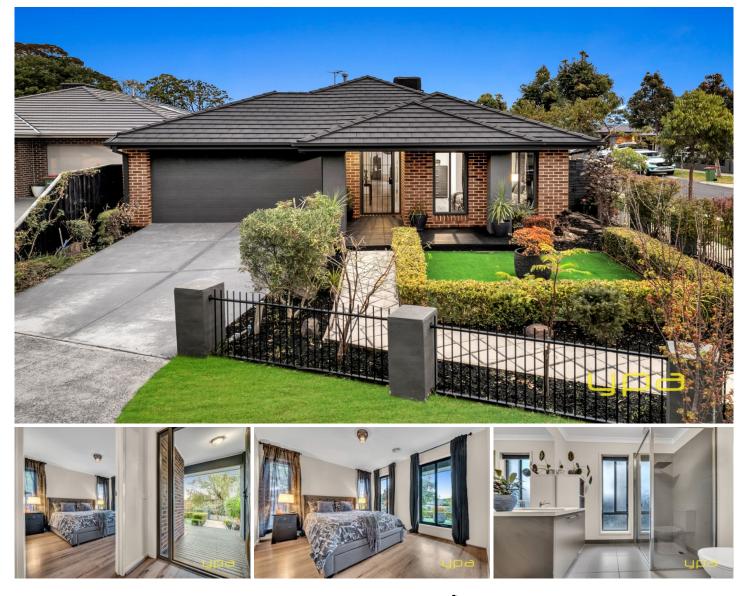

## 2 St Cloud Place Pakenham VIC

Welcome to your dream home at 2 St Cloud Place, Pakenham VIC 3810. This exquisite property offers a perfect blend of modern living, convenience, and comfort, now enhanced with state-of-the-art solar panels.

Situated in a highly sought-after location, this property boasts an array of features that cater to every aspect of comfortable living. Upon entering, you are greeted by a spacious interior designed for modern lifestyles. Four generously sized bedrooms provide ample accommodation for families of any size, ensuring everyone has their own private space.

The two well-appointed bathrooms add convenience to busy mornings. The heart of the home is the open-planned living area seamlessly integrating the kitchen, featuring sleek stone benchtops, with the living area. This layout is

## 4 🛤 2 🚰 2 🚘

 Price
 : \$ 748,000

 Building Size
 : 154 sqm

 Land Size
 : 470 sqm

 View
 : https://www

Frances Cutri 0423 485 688

Jayne Rosevear 0438 580 780

SITE PLAN