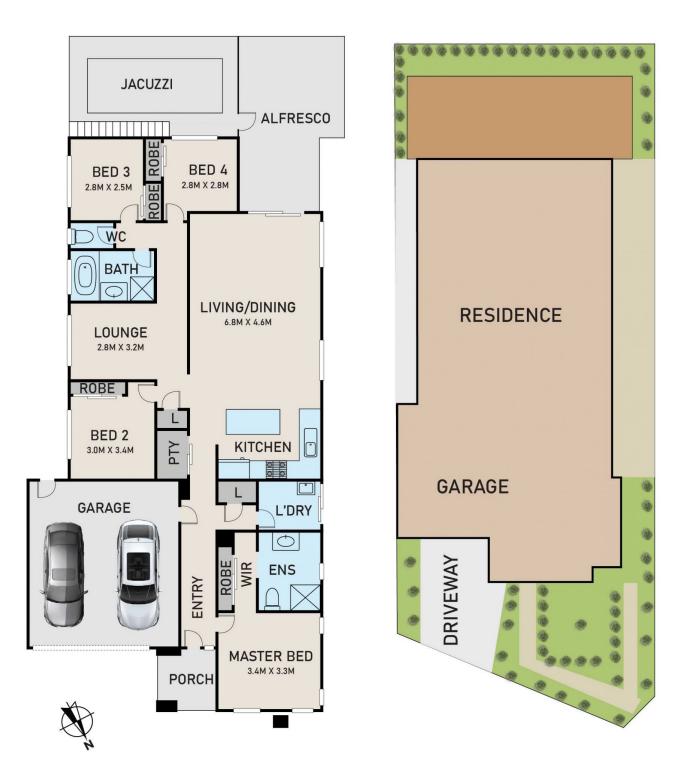

## 4 🛤 2 🚰 2 🚘

 Price
 : \$ 748,000

 Building Size
 : 154 sqm

 Land Size
 : 470 sqm

 View
 : https://www

Frances Cutri 0423 485 688

Jayne Rosevear 0438 580 780

SITE PLAN

## 2 ST CLOUD PLACE, PAKENHAM

\* DIMENSIONS ARE APPROXIMATE AND FOR ILLUSTRATIVE PURPOSES ONLY