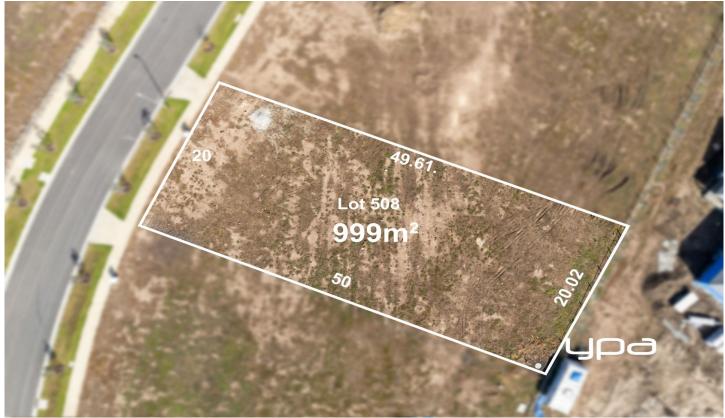

## 14 Hendry Drive Sunbury VIC

This rare opportunity awaits for you to build your dream home in the new boutique Sherwood Grange Estate! Nestled in prime location with just a short drive away from the bustling town centre, this exceptional block of land offers a golden opportunity! This huge block on 999m2 (approx.) is everything you and the family will need to plan your dream build, with amazing views all around!

Location, Location is an extra bonus in Sherwood Grange, being a short distance to some of Sunbury's best

**Price**: \$580,000 - \$620,000

Land Size: 999 sqm

View: https://www.ypa.com.au/7972882

Cassandra Doria 0497 972 028