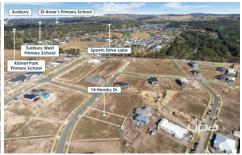

## 14 Hendry Drive Sunbury VIC

This rare opportunity awaits for you to build your dream home in the new boutique Sherwood Grange Estate! Nestled in prime location with just a short drive away from the bustling town centre, this exceptional block of land offers a golden opportunity! This huge block on 999m2 (approx.) is everything you and the family will need to plan your dream build, with amazing views all around!

Location, Location is an extra bonus in Sherwood Grange, being a short distance to some of Sunbury's best

**Price**: \$580,000 - \$620,000

Land Size: 999 sqm

View: https://www.ypa.com.au/7972882

Cassandra Doria 0497 972 028