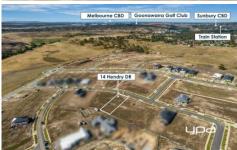

## 14 Hendry Drive Sunbury VIC

This rare opportunity awaits for you to build your dream home in the new boutique Sherwood Grange Estate! Nestled in prime location with just a short drive away from the bustling town centre, this exceptional block of land offers a golden opportunity! This huge block on 999m2 (approx.) is everything you and the family will need to plan your dream build, with amazing views all around!

Location, Location is an extra bonus in Sherwood Grange, being a short distance to some of Sunbury's best

**Price**: \$580,000 - \$620,000

Land Size: 999 sqm

View: https://www.ypa.com.au/7972882

Cassandra Doria 0497 972 028