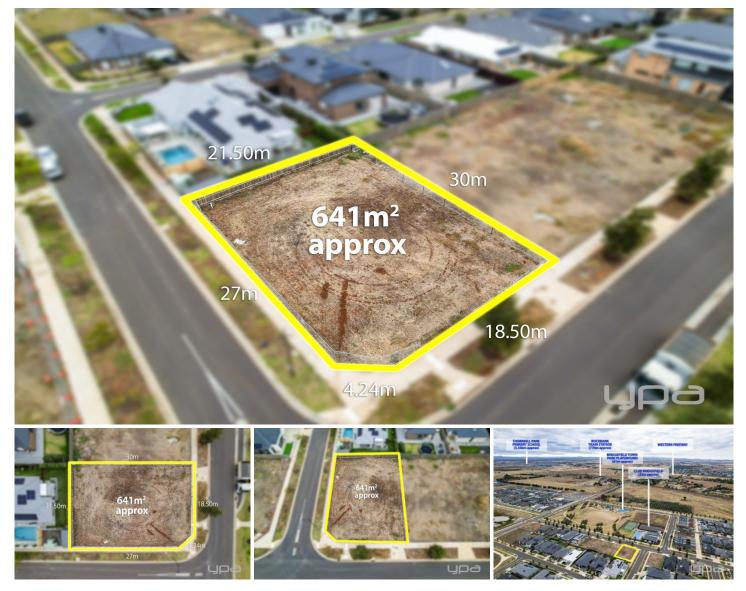

## 22 Bridgefield Parkway Rockbank VIC

What a better time to build your dream home than now! Welcome to Bridgefield in Rockbank, an exclusive estate in the western suburbs of Melbourne. This TITLED 641m2 (approx.) parcel of land offers the perfect opportunity to build your dream home and enjoy a quality lifestyle for the years to come.

Dimensions Are Below:

- ? Land Size: 641m2 approx.
- ? Frontage: 22m approx.
- ? Length: 30m approx.
- ? South West facing

Body corporate is approximately \$295.00 quarterly in the Bridgefield estate which gives you access to the Bridge?eld Residents Club with free access to the club lounge, swimming pool, tennis court and private gym. 
 Price
 : PRIVATE SALE | \$490,000 - \$520,000

 Land Size
 : 641 sqm

 View
 : https://www.ypa.com.au/7972276

Andrew Migliorisi 0432 526 844

Stephen Azzopardi 0402 012 554