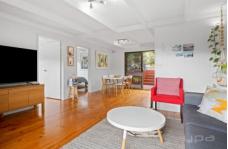

Revealing raked ceilings, timeless VJ cladding, and timber floors, it's an immaculate image of beachside ease, with open-plan living and dining areas flanked on one side by a balcony terrace. Perfect for indoor-outdoor living, the broad decking offers space for gathering with friends, BBQs, and soaking up the tree-top views, complemented by an adjoining kitchen and dining space with quality Bosch appliances.