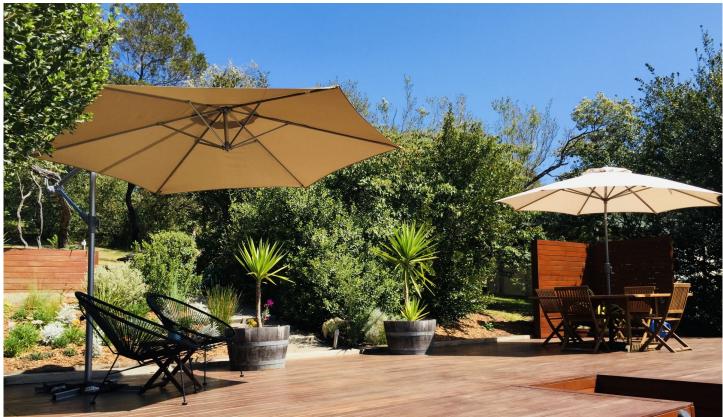

## 55 Beauna Vista Drive Rye VIC

Basking in all day sun and creating an immediate sense of relaxation, this split-level haven is where coastal vibes and a sweeping 180-degree view epitomise why this beautiful region has such enduring appeal. Whether seeking a weekend escape or a permanent retreat, this charming residence offers an ideal opportunity to bask in absolute serenity.

Revealing raked ceilings, timeless VJ cladding, and timber floors, it's an immaculate image of beachside ease, with open-plan living and dining areas flanked on one side by a balcony terrace. Perfect for indoor-outdoor living, the broad decking offers space for gathering with friends, BBQs, and soaking up the tree-top views, complemented by an adjoining kitchen and dining space with quality Bosch appliances.