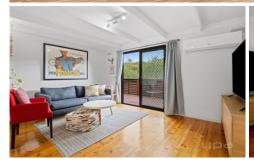

Revealing raked ceilings, timeless VJ cladding, and timber floors, it's an immaculate image of beachside ease, with open-plan living and dining areas flanked on one side by a balcony terrace. Perfect for indoor-outdoor living, the broad decking offers space for gathering with friends, BBQs, and soaking up the tree-top views, complemented by an adjoining kitchen and dining space with quality Bosch appliances.