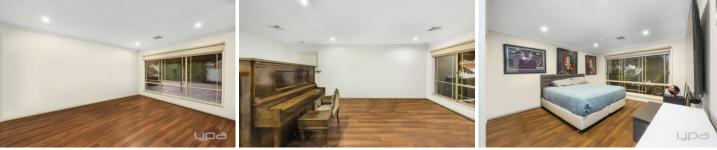

## Features include:

? Master bedroom showcases walk-in wardrobe and ensuite with floor to ceiling tiles

? Additional three spacious bedrooms with built-in wardrobes (two with ceiling fans)

? Front formal lounge

? The kitchen is located perfectly to incorporate the meals

| Price     | : PRIVATE SALE   \$900,000 - \$950,000 |
|-----------|----------------------------------------|
| Land Size | : 880 sqm                              |
| View      | : https://www.ypa.com.au/7972127       |