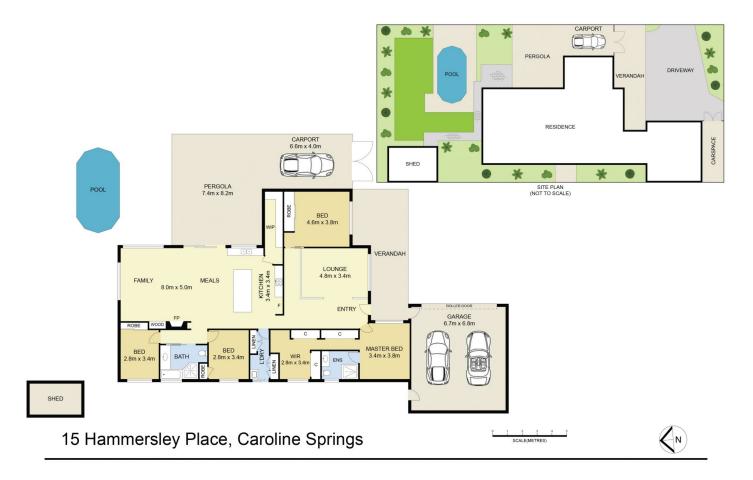

## **15 Hammersley Place Caroline Springs VIC**

With a flowing floorplan and incredible charm - this family home is loaded with potential and full of personality. Positioned conveniently within close proximity to gorgeous park lands, quality primary and secondary schools, local shops, public transport, Caroline Springs Town Centre, Caroline Springs train station and easy access to Western Highway. This stunning property is the whole package offering multiple living areas, space and land measuring 880m2 (approx.) ready for the entire family to enjoy.

## Features include:

? Master bedroom showcases walk-in wardrobe and ensuite with floor to ceiling tiles

? Additional three spacious bedrooms with built-in wardrobes (two with ceiling fans)

? Front formal lounge

? The kitchen is located perfectly to incorporate the meals

| Price     | : PRIVATE SALE   \$900,000 - \$950,000 |
|-----------|----------------------------------------|
| Land Size | : 880 sqm                              |
| View      | : https://www.ypa.com.au/7972127       |