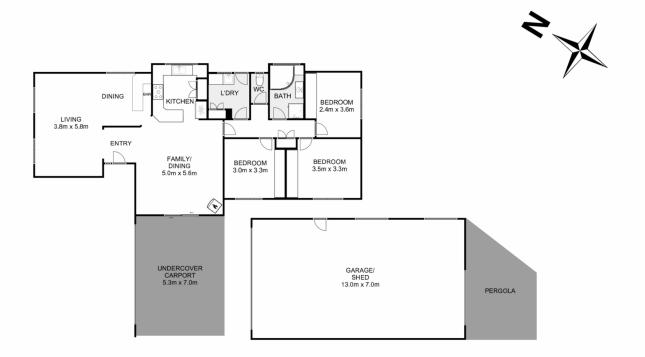

ng, shops, freeway access, parks and more. This one-of-a-kind home features unique finishes, an immaculate garden and endless possibilities.

As you step through the front door, you're greeted by a warm and inviting interior, with timber ceiling feature, hardwood floorboards and upgraded light fixtures throughout. Flooded with character, the living area features cathedral ceilings and timber beams. This area is perfect for entertaining with adjoining bar area that flows through to the stunning kitchen. The kitchen is renovated with granite benchtops with waterfall feature, ample storage, dishwasher and 900mm gas cooktop and oven. This

3 📭 1 🟪 8 🗬

**Price** : \$ 630,000 **Land Size** : 790 sgm

View: https://www.ypa.com.au/7972114



Shane Spiteri 0488 980 115



Ricky Frew 0402 007 100



## 2 Adina Court, Kurunjang