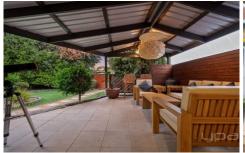

As you step through the front door, you're greeted by a warm and inviting interior, with timber ceiling feature, hardwood floorboards and upgraded light fixtures throughout. Flooded with character, the living area features cathedral ceilings and timber beams. This area is perfect for entertaining with adjoining bar area that flows through to the stunning kitchen. The kitchen is renovated with granite benchtops with waterfall feature, ample storage, dishwasher and 900mm gas cooktop and oven. This