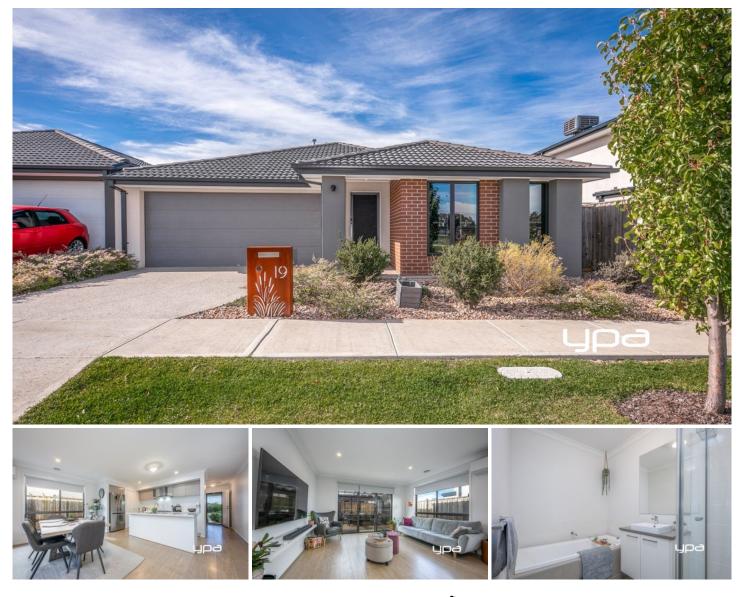

## 19 Graze Rd Sunbury VIC

## Neat & Complete!

From the moment you enter this home you are greeted with a feeling of style and quality! Situated in the Rosenthal Estate, close to the Rosenthal shopping precinct, primary and secondary schools and quick access to the Calder Freeway, this lovely home is ideally suited to a house proud someone who will care for this property and treat it as their own.

## **Property Features:**

- ? 3 generous size bedrooms
- ? Master suite with WIR with ensuite
- ? Entertainers kitchen with island bench
- ? Stainless steel appliances and dishwasher
- ? Open plan family living/meals area
- ? Central family bathroom with bath