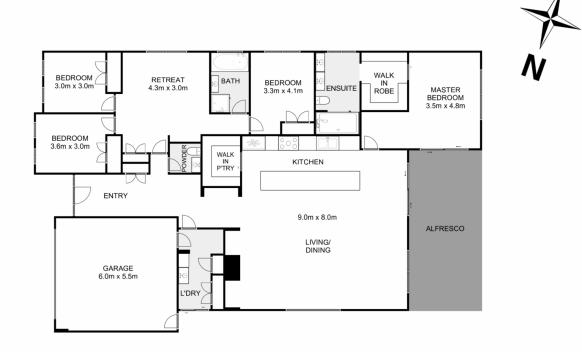

## 7 Hawkins Way, Maddingley

P

**(** 

Whilst every attempt has been made to ensure the accuracy of the floor plan contained here, measurements of doors, windows, rooms and any other items are approximate and no responsibility is taken for any error, omission, or mis-statement. This plan is for illustrative purposes only and should be used as such by any prospective purchaser. The services, systems and appliances shown have not been tested and no guarantee as to their operability or efficiency can be given.