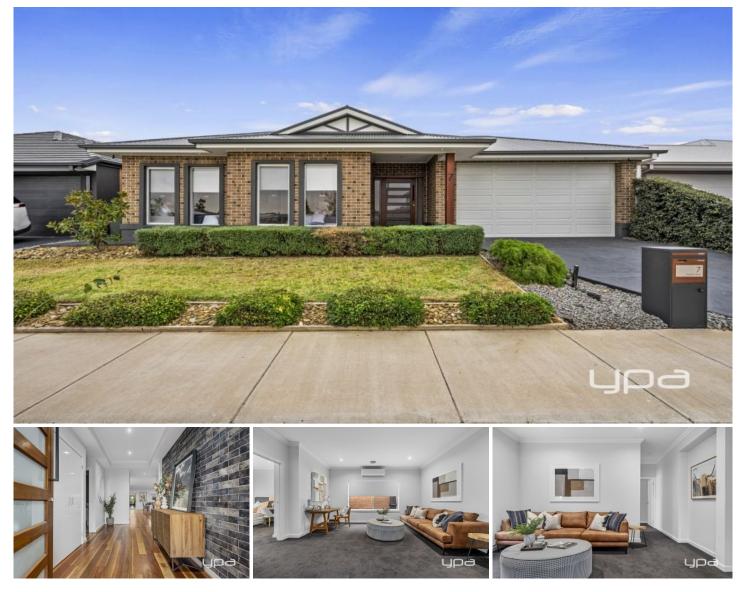

## 7 Hawkins Way Maddingley VIC

YPA Real Estate proudly presents this impeccably maintained 5-year-old home, a testament to quality and comfort. This Simonds Built Home offers an ideal opportunity for those seeking a dream home without the wait. Boasting four spacious bedrooms, the master suite features a huge walk-in robe and ensuite, while the remaining bedrooms are equipped with built-in robes. The kids' domain includes a large separate lounge area, providing a perfect space for relaxation or playtime with friends, complemented by a well-fitted bathroom, separate toilet, and split system for added comfort. The expansive kitchen area boasts stone benches, a 900mm stove, dishwasher, ample cupboard space, and a cleverly designed walk-in pantry with a concealed power point for appliances. The kitchen overlooks the generous living/dining area, perfect for accommodating large family gatherings, and extends seamlessly to the covered alfresco

## 4 🛤 2 🚰 2 🚘

| Price     | : \$789,000 - \$849,000          |
|-----------|----------------------------------|
| Land Size | : 512 sqm                        |
| View      | : https://www.ypa.com.au/7971810 |