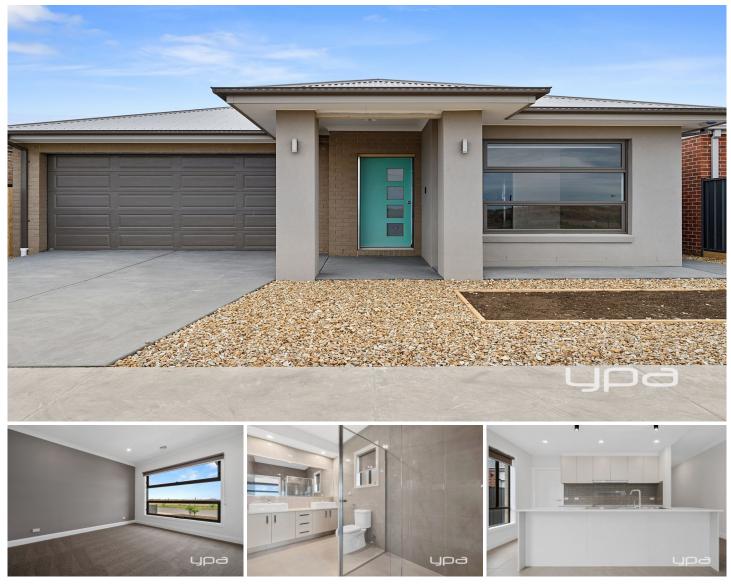

## 32 Goldfinch Road Winter Valley VIC

YPA Estate Agents Ballarat are pleased to present 32 Goldfinch Road, Winter Valley

This property features the following:

? Master bedroom with enormous windows, a walk-in closet hidden, and a gorgeous ensuite.

? The ensuite has floor to ceiling tiles, a huge shower with a tiled base, two vanities, and stone bench tops.

? Central bathroom with equally gorgeous features.

? Three bedrooms with built-in wardrobes.

? Kitchen with a drop ceiling, 20mm stone worktops, 900mm stainless steel appliances, a gorgeous backsplash, and a walk-in pantry.

? Evaporative cooling and ducted heating.

? Double car garage with internal and external access.

? Perfect for families.

4 🛤 2 📛 2 🖨

Price : \$440 per week / \$1911.90 per month View : https://www.ypa.com.au/7971376

Lease term available: