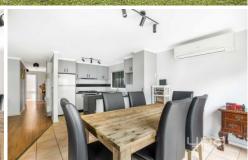

## The home itself offers:

- ? Two spacious bedrooms with built in robes
- ? Central bathroom with separate toilet
- ? Kitchen/meals and family living arrangement
- ? Split system heating and cooling