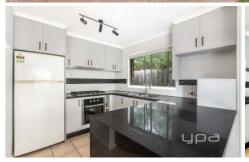

## The home itself offers:

- ? Two spacious bedrooms with built in robes
- ? Central bathroom with separate toilet
- ? Kitchen/meals and family living arrangement
- ? Split system heating and cooling