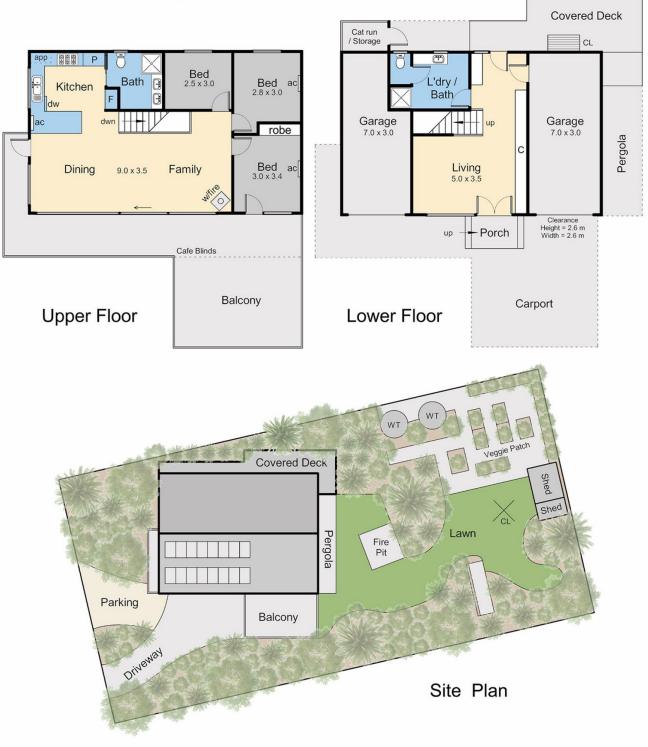

Elke Remscheid 0423 211 315

Internal living area = 12.9 (approx) External living area = 7.2 squares (approx) Carport / Garage area = 9.2 squares (approx) Total area = 29.3 squares (approx) Land size = 870 sqm (approx)

## 42 Hillside Avenue, Dromana

This floorplan is for illustration purposes only and no warranty is given to its accuracy. Purchasers are advised to carry out their own investigations. Produced by realtywriters (03) 5970 2222