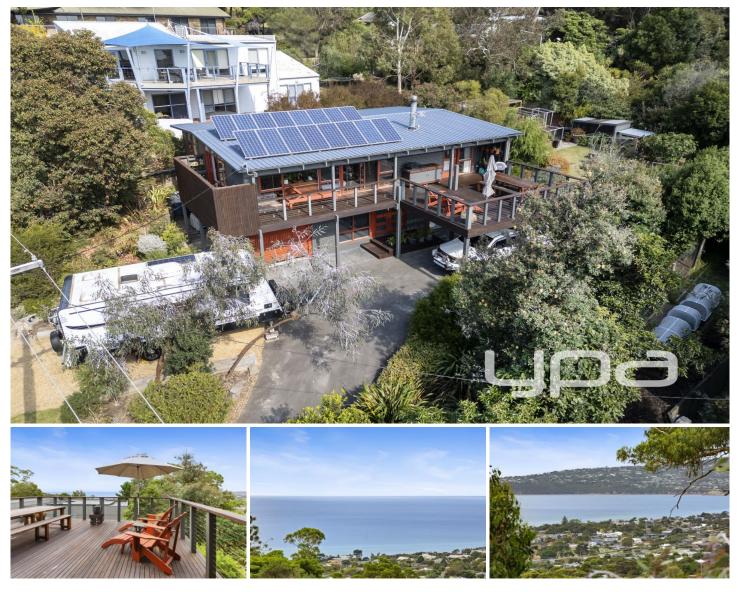

## 42 Hillside Avenue Dromana VIC

HILLSIDE BOTANICAL PARADISE - PURE TRANQUILITY - BAY VIEWS

Set in amazingly beautiful gardens and surroundings, this home is one to be cherished for many years to come. You must embrace the luscious gardens if you proudly own this property! Native vegetation, raised vegetable patches and several fruit trees will delight you!

Ideal for the retired or semi-retired person or couple, or alternatively as a luxury holiday retreat, this home has so much charm to offer. The main living space is upstairs, surrounded by the treetops, bird- & wildlife! A fantastic deck invites you to relax and enjoy the tree framed views to Port Philip Bay. Blissful Tranquillity!

The home offers great accommodation with three