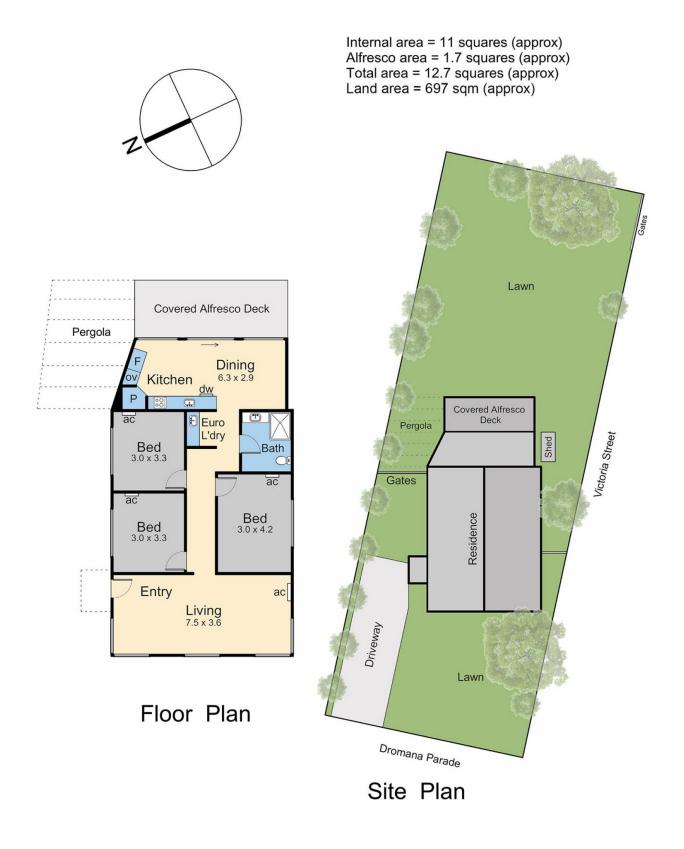

## 222 Dromana Parade, Safety Beach

This floorplan is for illustration purposes only and no warranty is given to its accuracy. Purchasers are advised to carry out their own investigations. Produced by realtywriters (03) 5970 2222