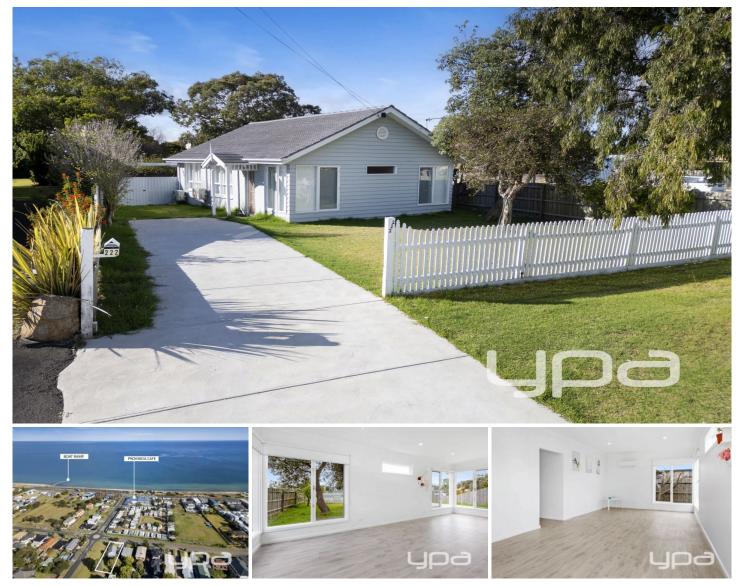

## 222 Dromana Parade Safety Beach VIC

This is an ON SITE & ONLINE Auction. For online bidding, please copy & paste this link into your browser: https://anywhereauctions.com.au/app/property?propertyId= 41701

Fantastic location within approx. 200 meters walk to the beach and the Safety Beach shops. The Martha Cove Marina is an approx. five minutes' walk away.

## FEATURING:

? North facing, well maintained home on approx. 698 m2 land

## 3 🛤 1 🚔 2 🚘

| Price     | : \$1,095,000 - \$1,195,000      |
|-----------|----------------------------------|
| Land Size | : 697 sqm                        |
| View      | : https://www.ypa.com.au/7970174 |