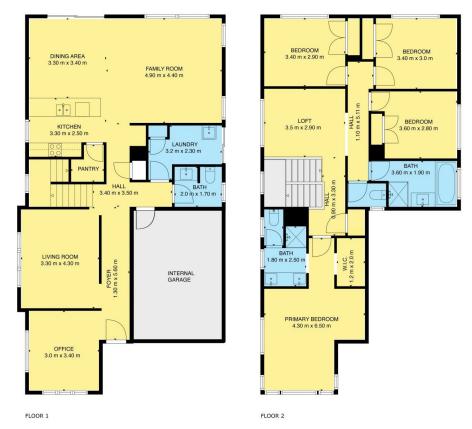

## 8 Taggerty Street, Werribee FLOOR 1 AND FLOOR 2 - 2D FLOOR PLAN

MEASUREMENTS SHOULD BE CONSIDERED AS INDICATIVE ONLY. DEEMED HIGHLY RELIABLE BUT NOT GUARANTEED.