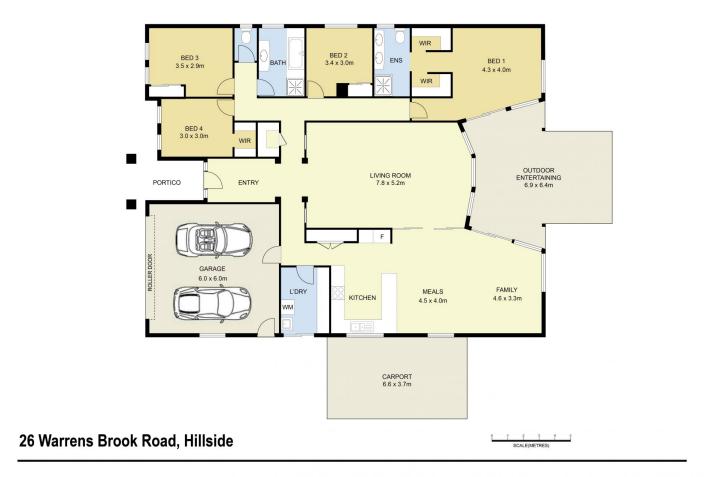

## 26 Warrens Brook Road Hillside VIC

Escape to the serene suburb of Hillside and discover the perfect blend of urban convenience and natural beauty.

Sprawling across approximately 2340m2 of land this home features a versatile floorplan with a welcoming entrance flowing into a breathtaking living room, adjoining to an ample kitchen area overlooking meals and family area complete with a coonara timber fireplace.

Boasting of four generous sized fitted bedrooms, master with a His & Hers walk in robe and ensuite and central bathroom.

Step out to the bright undercover outdoor entertaining area, for garden enthusiasts this is the property for you. It has a range of amazing and rare plants, a veggie patch and grafted fruit trees. Themed gardens beds and lots of areas in the garden to relax and unwind and enjoy the wildlife.

Additional features include ducted heating, split system, 3 phase power, outdoor fireplace area, double remote

4 🚐 2 🚔 2 🗬

**Price** : \$ 1,040,000 **Land Size** : 2340 sgm

View: https://www.ypa.com.au/7969404