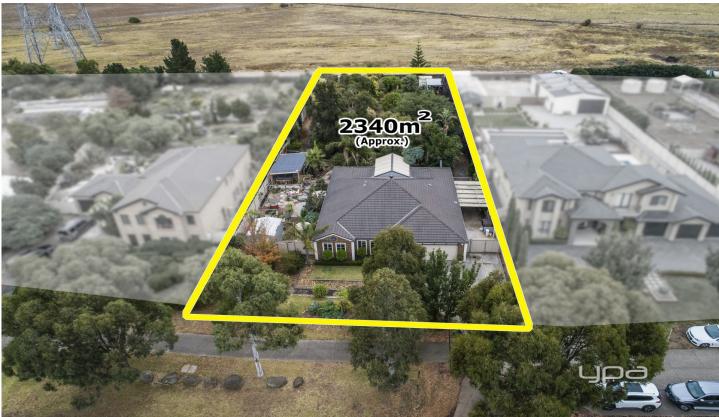

## 26 Warrens Brook Road Hillside VIC

Escape to the serene suburb of Hillside and discover the perfect blend of urban convenience and natural beauty.

Sprawling across approximately 2340m2 of land this home features a versatile floorplan with a welcoming entrance flowing into a breathtaking living room, adjoining to an ample kitchen area overlooking meals and family area complete with a coonara timber fireplace.

Additional features include ducted heating, split system, 3 phase power, outdoor fireplace area, double remote

4 🚐 2 🚔 2 🗬

**Price** : \$ 1,040,000 **Land Size** : 2340 sgm

View: https://www.ypa.com.au/7969404