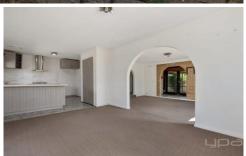

Walking through the front door you are greeted with the large living area which provides an idealistic space for the family to enjoy. This is further accompanied by the meals area perfectly situated next to the kitchen, which features ample bench and cupboard space, stainless steel appliances and gas cooktop.