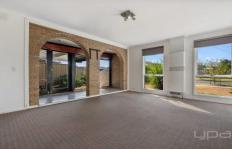

Walking through the front door you are greeted with the large living area which provides an idealistic space for the family to enjoy. This is further accompanied by the meals area perfectly situated next to the kitchen, which features ample bench and cupboard space, stainless steel appliances and gas cooktop.