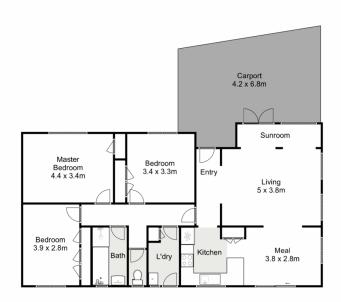

Walking through the front door you are greeted with the large living area which provides an idealistic space for the family to enjoy. This is further accompanied by the meals area perfectly situated next to the kitchen, which features ample bench and cupboard space, stainless steel appliances and gas cooktop.

The three bedrooms located within the property are all generously sized and feature built in robes creating enough

3 🔼 1 🖳

Price : UNDER CONTRACT TEAM YPA

Land Size: 588 sqm

View: https://www.ypa.com.au/7969075

## 29 Essex Drive, Melton

Whilst every attempt has been made to ensure the accuracy of the floor plan contained here, measurements of doors, windows, rooms and any other items are approximate and no responsibility is taken for any error, omission, or mis-statement. This plan is for illustrative purposes only and should be used as such by any prospective purchaser. The services, systems and appliances shown have not been tested and no guarantee as to their operability or efficiency can be given.