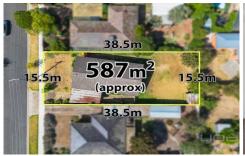

## 29 Essex Drive MELTON VIC

Situated on a large 587m2 (approx.), this property holds the opportunity for a tasteful renovation or a great investment to add or start your portfolio. Located in a highly sought after pocket in Melton close by to all levels of schooling, childcare and preschool centres, parks, freeway access, and only a short distance to Woodgrove Shopping Centre, the positioning of this home is hard to beat.

## 29 Essex Drive, Melton

Whilst every attempt has been made to ensure the accuracy of the floor plan contained here, measurements of doors, windows, rooms and any other items are approximate and no responsibility is taken for any error, omission, or mis-statement. This plan is for illustrative purposes only and should be used as such by any prospective purchaser. The services, systems and appliances shown have not been tested and no guarantee as to their operability or efficiency can be given.