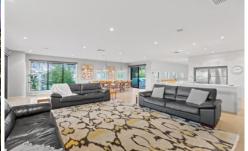

## LUXURIOUSLY APPOINTED FITTINGS

? Kitchen with Stone Bench Tops, Walk-in Pantry, Top Quality Appliances & Large Breakfast Bar

? Master Bedroom on the top floor with Ensuite / Double Vanity / Walk-in Shower