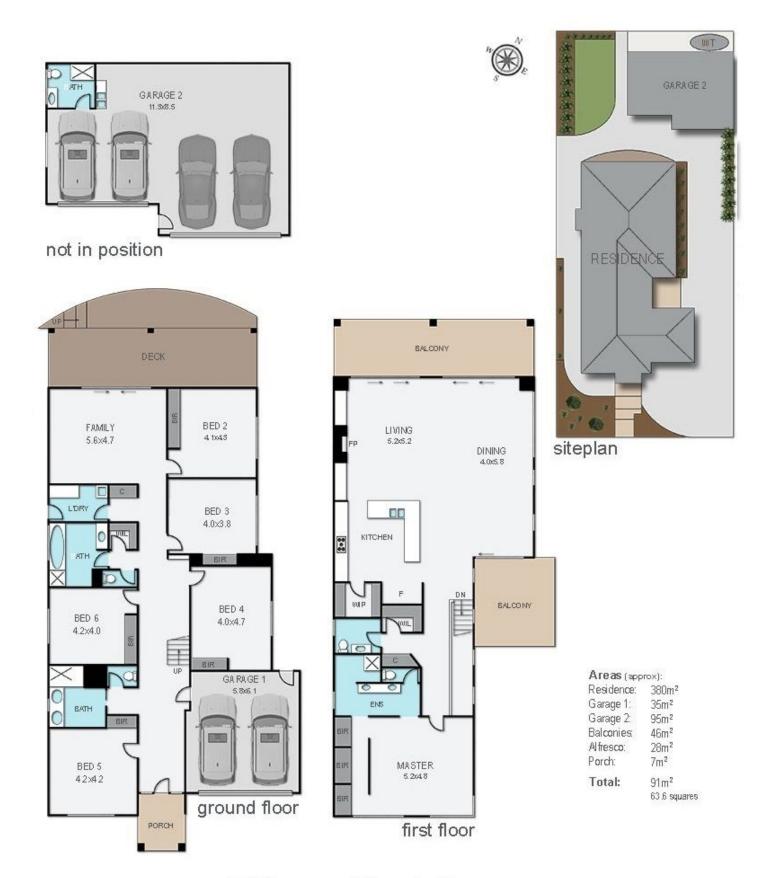

## **6 Thomas Street Dromana VIC**

Impressively proportioned, this full brick palatial 6-bedroom, 4-bathroom residence with a stunning northerly outlook, is located within a short walk to the Beach & Dromana Shopping Centre, fantastic Restaurants and everything else Dromana has to offer.

Set on approx. 1012m2 beautiful land in Prime Location this home is Very Special!

## LUXURIOUSLY APPOINTED FITTINGS

? Kitchen with Stone Bench Tops, Walk-in Pantry, Top Quality Appliances & Large Breakfast Bar

? Master Bedroom on the top floor with Ensuite / Double Vanity / Walk-in Shower

## 6 Thomas Street, Dromana

Whilst every attempt has been made to ensure the accuracy of the floor plan contained here, measurements of doors, windows, rooms and any other item are approximate and no responsibility is taken for any error, omission, or misstatement.

This plan is for illustrative purposes only and should only be used as such by any prospective purchaser.