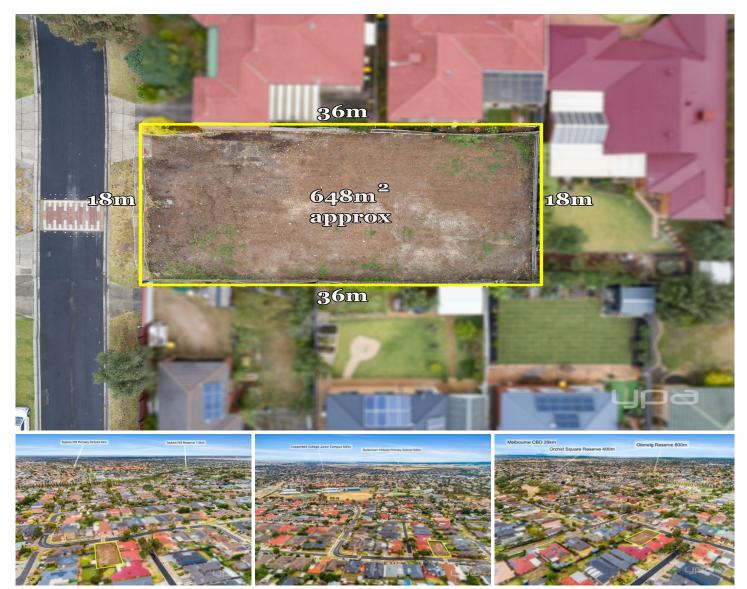

## 16 Bungarim Wynd Sydenham VIC

Situated in one of Sydenham's most sought - after pockets sits a unique opportunity to build your dream home to suit your lifestyle or potential to develop (STCA). Within walking distance to Watergardens Shopping Centre & Train Station, local primary and secondary schools, local parkland and a variety of amenities. Approx 648m2 parcel of land with a wide frontage of 18m2, it's opportunities like these that aren't often found if you are looking to enter into Sydenham with a blank canvas to work with.

**Price**: \$590,000 - \$630,000

Land Size: 648 sqm

View: https://www.ypa.com.au/7968804

Joe Albioli 0438 133 123