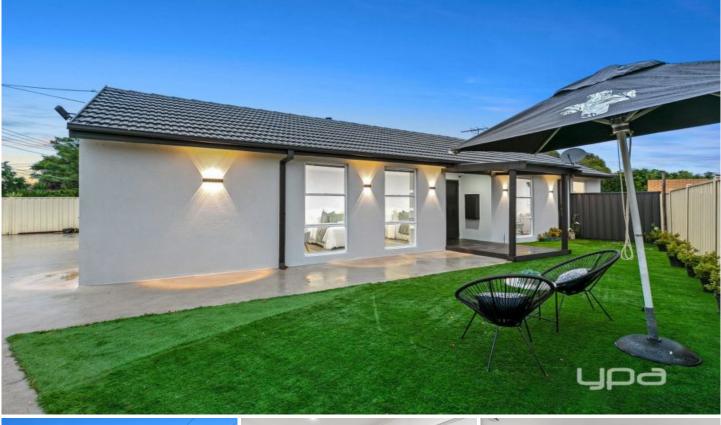

## 20 Annetta Court ALBANVALE VIC

Experience luxury living at its finest in this fully renovated masterpiece, where every detail has been meticulously crafted to perfection. Boasting an open-plan layout, the living and dining area seamlessly merges with a stunning kitchen adorned with stainless steel appliances and abundant cabinets, creating a space that is both functional and aesthetically pleasing.

Entertainment is effortless with the lock-up garage and alfresco area, which extend the living space outdoors. Enjoy gatherings with friends and family on the decked