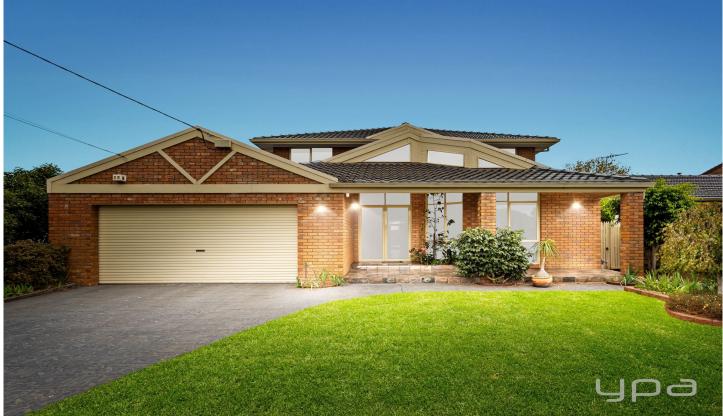

## 2 Thelma Court Werribee VIC

Nestled in the heart of Werribee, 2 Thelma Court stands as a testament to modern comfort, timeless elegance and traditional build quality.

This double story has been built to stand the test of time with double brick feature walls, high ceilings throughout, step down lounge with soaring vaulted ceilings, downstairs bathroom with shower off the garage ideal as a mudroom.

The large flowing floor plan with multiple living spaces both upstairs and down also offers 4 Large bedrooms plus study corner and a separate outdoor studio ideal as a teenagers retreat or mancave.

Quality appointment include Ducted heating, multiple split-systems, new carpets and freshly updated.

4 🕒 3 📛 2 🖨

**Price**: \$880,000 to \$960,000

Land Size: 670 sqm

View: https://www.ypa.com.au/7967990

**James Antonio** 0401 889 248

Kiarah Bagnato 0449 941 895