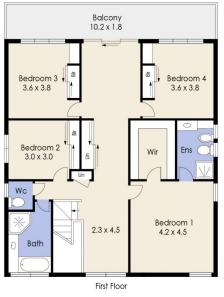

## 2 Thelma Court Werribee VIC

Nestled in the heart of Werribee, 2 Thelma Court stands as a testament to modern comfort, timeless elegance and traditional build quality.

This double story has been built to stand the test of time with double brick feature walls, high ceilings throughout, step down lounge with soaring vaulted ceilings, downstairs bathroom with shower off the garage ideal as a mudroom.

The large flowing floor plan with multiple living spaces both upstairs and down also offers 4 Large bedrooms plus study corner and a separate outdoor studio ideal as a teenagers retreat or mancave.

Quality appointment include Ducted heating, multiple split-systems, new carpets and freshly updated.

4 🕒 3 📛 2 🖨

**Price**: \$880,000 to \$960,000

Land Size: 670 sqm

View: https://www.ypa.com.au/7967990

**James Antonio** 0401 889 248

Kiarah Bagnato 0449 941 895

## 2 Thelma Court, WERRIBEE

Whilst every attempt has been made to ensure the accuracy of the floor plan contained here, measurements of doors, windows, rooms and any other items are approximate and no responsibility is taken for any error, omission, or mis-statement. This plan is for illustrative purposes only and should be used as such by any prospective purchaser. The services, systems and appliances shown have not been tested and no guarantee as to their operability or efficiency can be given.