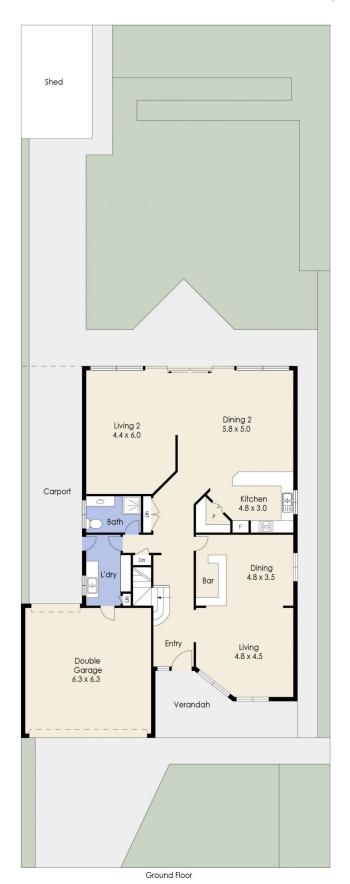

## 2 Thelma Court Werribee VIC

Nestled in the heart of Werribee, 2 Thelma Court stands as a testament to modern comfort, timeless elegance and traditional build quality.

This double story has been built to stand the test of time with double brick feature walls, high ceilings throughout, step down lounge with soaring vaulted ceilings, downstairs bathroom with shower off the garage ideal as a mudroom.

The large flowing floor plan with multiple living spaces both upstairs and down also offers 4 Large bedrooms plus study corner and a separate outdoor studio ideal as a teenagers retreat or mancave.

Quality appointment include Ducted heating, multiple split-systems, new carpets and freshly updated.

4 🕒 3 📛 2 🖨

**Price**: \$880,000 to \$960,000

Land Size: 670 sqm

View: https://www.ypa.com.au/7967990

**James Antonio** 0401 889 248

Kiarah Bagnato 0449 941 895

## 2 Thelma Court, WERRIBEE

Whilst every attempt has been made to ensure the accuracy of the floor plan contained here, measurements of doors, windows, rooms and any other items are approximate and no responsibility is taken for any error, omission, or mis-statement. This plan is for illustrative purposes only and should be used as such by any prospective purchaser. The services, systems and appliances shown have not been tested and no guarantee as to their operability or efficiency can be given.