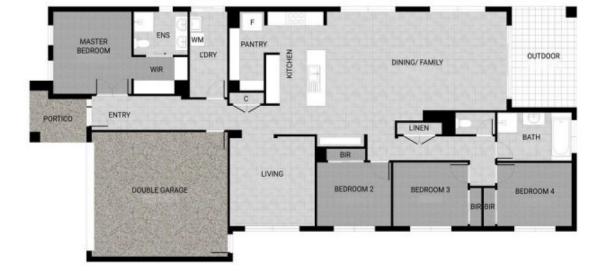

## 4 🛤 2 🚔 2 🚘

 Price
 : \$ 1,200,000

 Building Size
 : 246 sqm

 Land Size
 : 546 sqm

 View
 : https://www.ypa.com.au/7967875

Daniel Garcia 0416 565 417

Steven Spiteri 0423 428 079

All measurements are approximate and for illustrative purposes only. This floorplan is to be considered a general guide only. Interested parties should rely on their own enquiries. Floorplan provided by www.AshChynowethPhotography.com