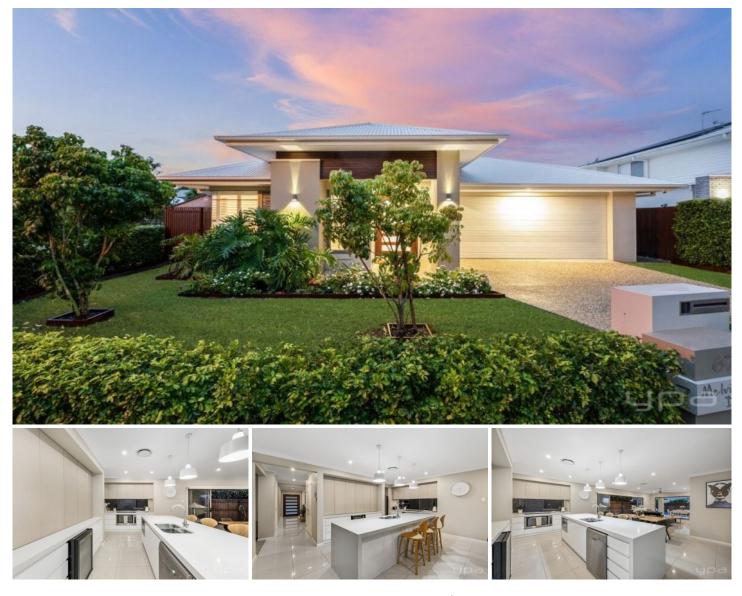

## 67 Melville Drive Pimpama QLD

Nestled in a tranquil enclave within Forest Greens, this single-level home exudes luxury and comfort at every turn. As you enter through the grand front door, you're greeted by a spacious interior crafted to the highest standards. The master suite, thoughtfully positioned at the front, offers privacy from the living areas and additional bedrooms, making it ideal for growing families or those sharing the space. The soaring ceilings and expansive doorways create an atmosphere of openness, complemented by glossy floor tiles that span the home.

The kitchen is a haven of indulgence, boasting ample storage, including a generous walk-in pantry tailored for larger households. With rear bifold and side stacker doors seamlessly blending indoor and outdoor living, entertaining is a breeze, especially with the 7 x 3m pool awaiting summer revelry.