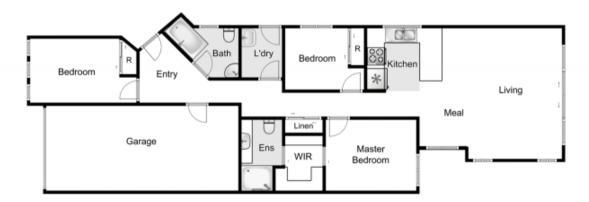

## 5/11-15 Silverdale Drive Darley VIC

Ideal for an investment or first home, this modern day property offers exceptional value located in one of the best parts of Darley. Comprising of three bedrooms all with built in robes, master with walk in robes and ensuite, along with an open plan kitchen, meals and family area makes this the perfect first home for someone looking to break into the market or even add another home to your portfolio.

Other features include double glazed windows, floating floorboards throughout, ducted heating and evaporative cooling. Along with a single garage assures this property will not last long so call today to arrange an inspection.