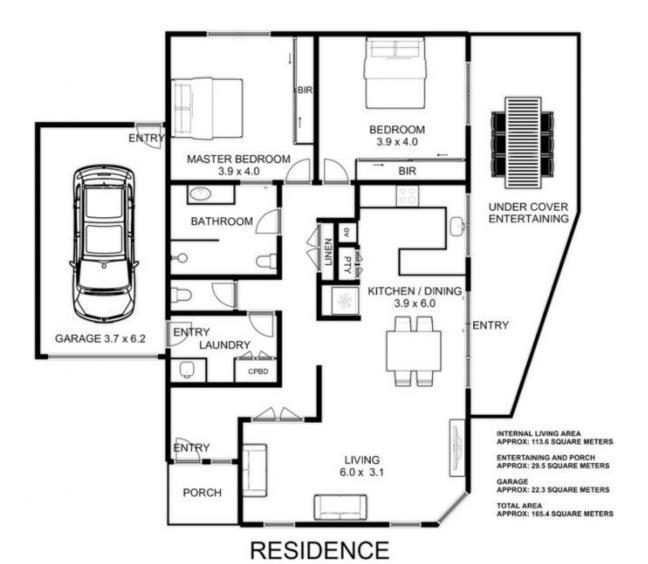

## 3/2 Phillip Street Rosebud VIC

Offering low maintenance living, this beautifully renovated, private home ticks all the boxes especially if you're looking to downsize.

Tucked away quietly off the main street and being one of only three quality residences occupying the block, this gorgeous single level home offers a lovely open design.

Quality inclusions feature throughout the property and include a renovated kitchen and bathroom (with a second toilet), a large entertaining space, light modern flooring, and plush carpets, plus all of the creature comforts one would expect such as ducted heating, air conditioning, modern appliances and luxe tapware and fittings.